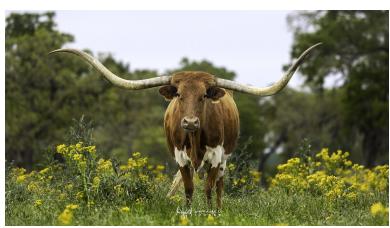

## **ECR REIGN OF CASTILE**

Date of Birth: 08/26/2009 Registration 1: C270521

Breeder: **EL COYOTE RANCH BULL CREEK LONGHORNS** Owner:

Long, deep bodied with 95 inches of rolling tip tip horn. I am so excited to see how she crosses with Chatter Box. Putting more of that twist in from Clever Me/ Dragon Lady line.