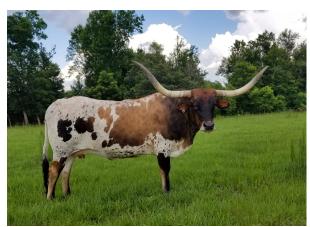

## **DUNN TEST DRIVE**

03/03/2014 Date of Birth: Registration 1: CI293556

Breeder: NANCY C. DUNN

Beautiful conformation, Parker Brown and twisty horn!! Has produced several nice sons and a daughter for me. This cow always outproduces herself!!! An example of the maternal lines produced by Nancy C Dunn, a breeder known for the production of great maternal lines that have conformation, milking ability, great fertility and horn