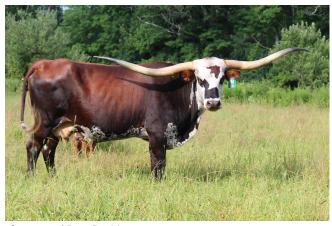

## HR REBS FLAME

Date of Birth: 08/18/2018 Sale Price: \$16,500.00

Kent & Sandy Harrell Breeder: Owner: RTG Ranch LLC

Rebs Flame has the prettiest face of the Rebel daughters. She has the magic of being double bred LLL Rosemary! She made her first twist and is just starting to turn on the TTT horn growth.

**Total Horn:** 79.0000 on 10/11/2021 TTT: 83.6250 on 11/14/2024 **Right Base:** 11.0000 on 10/11/2021 Left Base: 11.0000 on 10/11/2021 10.0000 on 04/07/2020 Base: Composite: 172.0000 on 10/11/2021

HR REBS FLAME