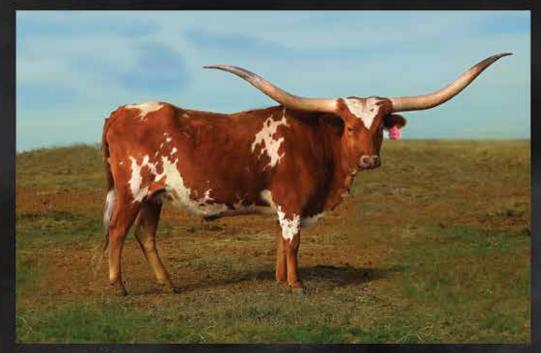

HUBBELLS ROMAN CROWN
from 10/23/2024 to sale date.
94" TIT at 43 MONTHS

ANN GRAVETT | FARM MANAGER: SHAWN PEQUIGNOT (540) 406-3155 | SHAWNPEQUIGNOT@YAHOO.COM WWW.GANDGTEXASLONGHORNS.COM