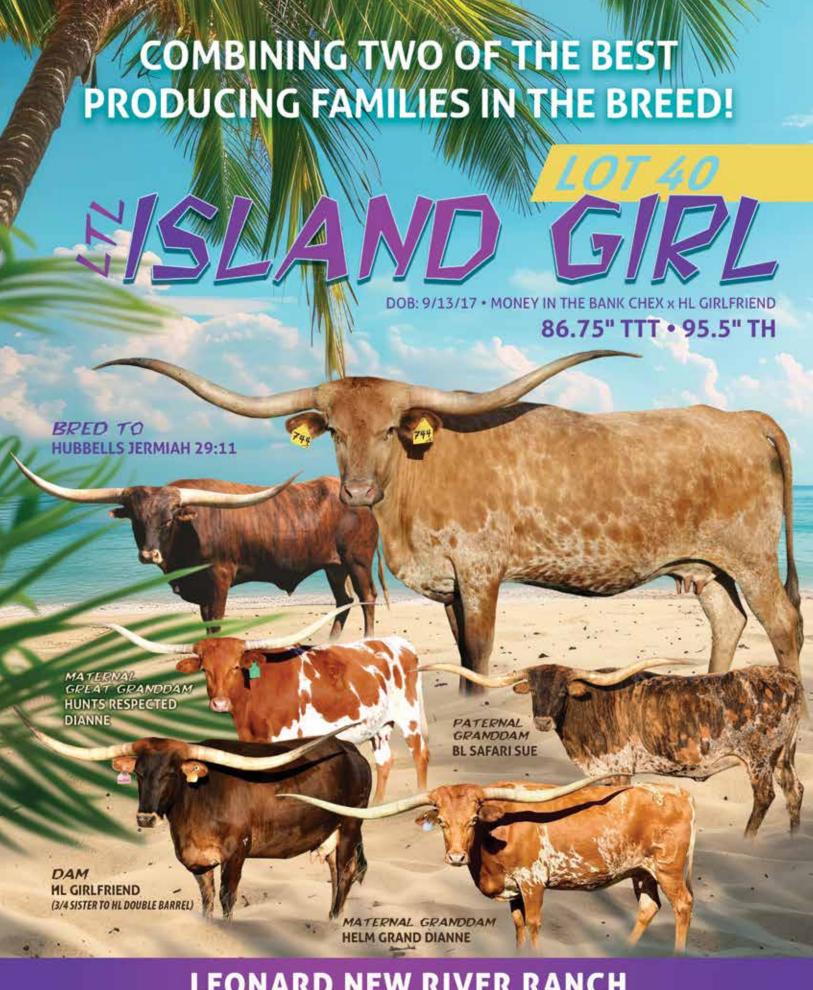

EOT HENERABA)

**DOB:** 5/29/2014 **PH#:** 27/4 **REG:** Cl294107

**BREEDING INFORMATION:** Exposed to Jammin Tex from 11/24/2024 to sale date.

**COMMENTS:** OCV'd. We're excited to offer Magic Ring BCB as our first consignment. She's a beautiful Ringman BCB daughter with excellent milking ability, body conformation and 87"TTT of horn. Magic is a granddaughter to the industry leading cow, Ringa Dinger, one of the industry top producing females. Magic continues to produce outstanding offspring while maintaining her body condition. We have her exposed to Jammin Tex, who's the 90"TTT son of WS Jamakizm and out of Texana Garland Gal. Don't let this one get by you. DNA on file and measurements to be updated closer to sale. Her breeding confirmation will be announced closer to the sale date.



### LEONARD NEW RIVER RANCH

Savanna Smith • (276) 236-1161 (o) • (864) 266-8840 (c) PO BOX 103 • GALAX, VA 24333



# X CLUB STAR

**SIRE:** X STAR

(STAR REGARD X AMERICAN SONATA) **DAM:** HOT SPOTS QUEEN OF CLUBS
(HOT SPOTS 7 X TP TAFFY 2/7)

**DOB:** 4/26/2014

PH#: 44

**REG:** Cl290806

**BREEDING INFORMATION:** Exposed to PCC Night Crawler from 6/1/2024 to 11/30/2024.

**COMMENTS:** OCV'd. This is the best cow I own, and is a hard one to part with, but you have to sell your best. She 's been a phenomenal producer for me, year after year, always outproducing herself. She already has a daughter who measured over 100" TTT! She comes to the sale bred to PCC Night Crawler, which should be a phenomenal pairing!





### LEONARD NEW RIVER RANCH

Savanna Smith

## LTL ISLAND GIRL

**SIRE: