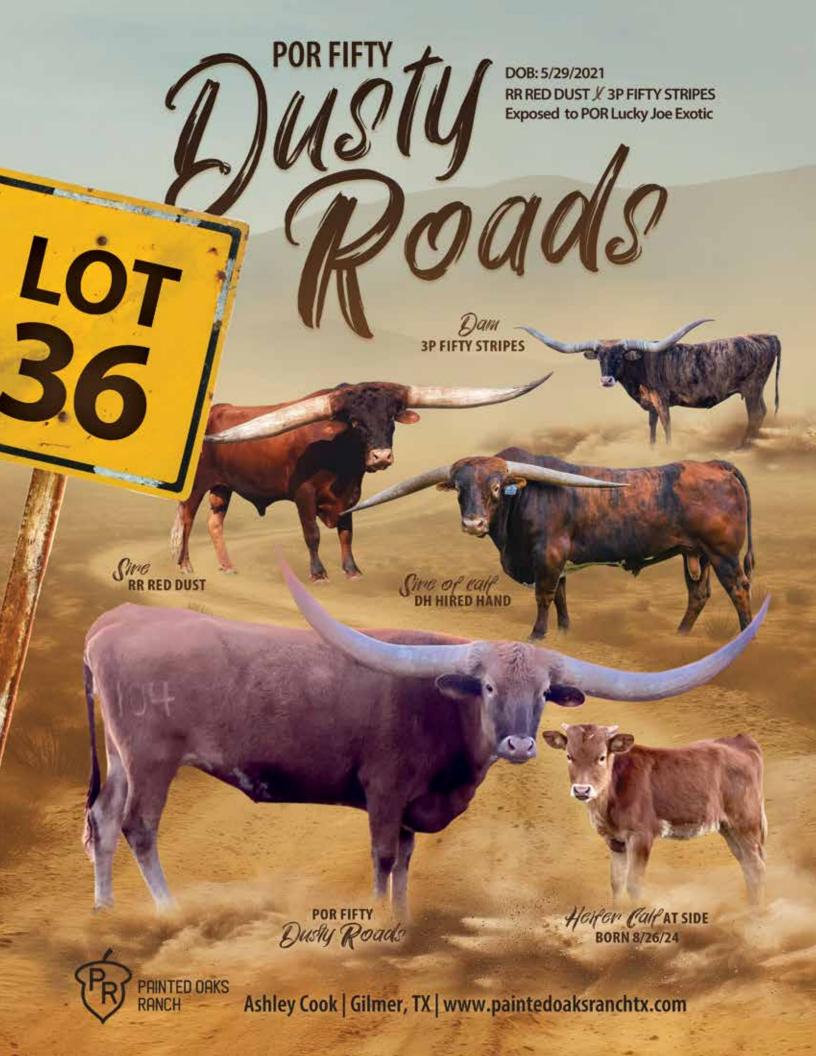

Y CRL** 

(GOLD MINE 1 X XCALIBER SUE COWGIRL CPL)

**DAM: GLR CASANOVA CAROLINA** 

(CV COWBOY CASANOVA X TS CADILLAC KELLY)

**DOB:** 5/3/2021 **PH#:** 1/3

**REG:** CI337397

**BREEDING INFORMATION:** Al'd to WS Hydro with heifer-sexed semen on 7/19/2024. Confirmed bred by ultrasound on 9/5/2024.

**COMMENTS:** OCV'd. This beauty would make a great addition to your pasture. She is over 80"TTT at 3.5 years old with thick bases, black tips and some twist starting. With grandsires Gold Mine 1 and CV Cowboy Casanova, she brings an amazing genetic package to any program. This cow is extremely fertile and has taken AI on the first try two times now. We are retaining her first calf from KDK Wildfire as a bull prospect and are excited to watch him grow.

**TWIN CANYONS RANCH** Kim & Matt Bays



# STATE OF THE PROPERTY OF THE P

**YOUNG RANCH** *Mike & Tracy Young* 

#### YR RAMBLIN QUEEN

**SIRE:** YR RAMBLIN MAN (WS JAMAKIZM X WS EMMY)

DAM: WATSON 821

(WATSON 258 E-MAIL X WATSON WORKING WOMAN 6 CF13)

**DOB:** 7/2/2018

**PH#:** 7/18

**REG:** CI316019

**BREEDING INFORMATION:** Exposed to YR Roscoe from 6/20/2024 to sale date.

**COMMENTS:** OCV'd. Talk about an outcross... Look at the junk in this momma's trunk! She's a big, thick-bodied producer that brings in the old Watson genetics, along with WS Jamakizm. This young 6-year-old beauty already has 93.5"TTT of big, swooping, twisty horns that continues to grow 3-4 inches per year and she's not slowing down. She's one of our favorite consistent producers that has given us 75% heifers in 4 years. All of her offspring are kn