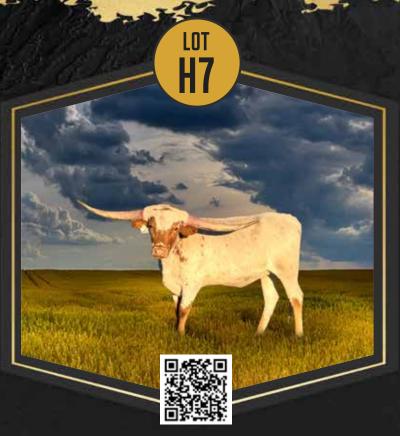

5.

**COMMENTS:** OCV'd. This young female is built like a tank while retaining her femininity. Check out her natural thickness and amazing color. Her sire, WS Elevation, was a huge building block for us and we're thrilled with the replacement females he gave us over the years. Her dam goes back to WS Jamakizm, Rio's Royalty, and Royal Reputation. Her dam's maternal line also goes back to Tejas Star and Texana Van Horne. The icing on the cake is we have her bred to our exciting bull, RJF Lone Star Rebel, for a Fall 2025 calf.



# OUR FIR OVER 60" **BEFORE 2 YEARS** 90.125"TTT • 100.125"TH (FORMAL ATTIRE x TEXA-PPEAL) - Siller Land & Longhorns

Mac & Andrea Siller (916) 850-5525 | Ranch Manager, Coal Barker (530) 701-4874
Penn Valley, CA | Elk Creek, CA | Yantis, TX

# ST TEXACO OFFERING



### **SILLER LAND & LONGHORNS**

Mac & Andrea Siller



### **SLL TEXANNE**

**SIRE:** TEXACO

(FORMAL ATTIRE X TEXAPPEAL)

DAM: BL LIZZY

(50 AMP X BL DIZZY 431)

**DOB:** 2/22/2023

**PH#:** 303

**REG:** CI345806

**BREEDING INFORMATION:** Exposed to Nighthawk from

12/15/2024 to sale date.

**COMMENTS:** OCV'd. Our first Legacy consignment and what better way to start than by also consigning our first Texaco offspring. Texaco genetics have been kept very protected but here is your chance at a big time heifer of his! SLL Texanne has had that IT factor since the day she was born. She is already measuring over 60"ttt months before her 2nd birthday. Along with a ton of horn, Texanne has a beautiful conformation, a feminine look and the sweetest personality. This is a heifer that embodies