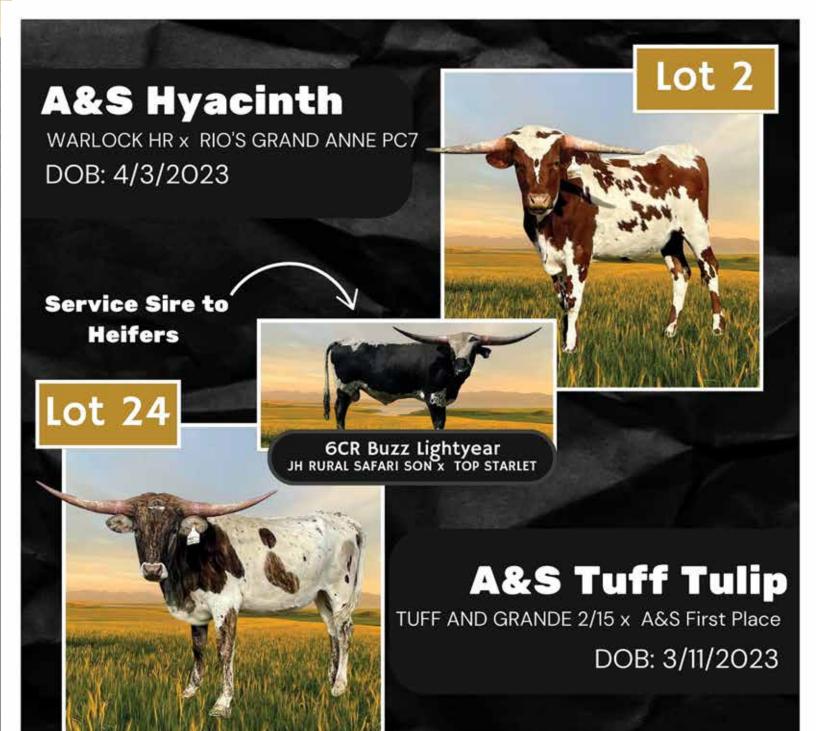

### **A&S HYACINTH**

SIRE: WARLOCK HR
(BIG RED HR X HR WHITE SHIELD)

DAM: RIO'S GRAND ANNE
(JP RIO GRANDE X JP GRAND ANNE)

**DOB:** 4/3/2023 **PH#:** 315 **REG:** Cl341885

**BREEDING INFORMATION:** Exposed to 6CR Buzz Lightyear (JH Rural Safari Son X Top Starlet) from 11/1/2024 to sale date.

**COMMENTS:** OCV'd. This is the one! She has a great pedigree, great disposition and great attitude! This is an amazing offering and the only thing that makes this heifer better is that we have her exposed to our black and white bull, 6CR Buzz Lightyear, who's sired by JH Rural Safari Son, out of Top Starlet. This is the real deal!

**A&S LAND AND CATTLE** Scott & Amelia Picker

#### **A&S TUFF TULIP**

**SIRE:** TUFF AND GRANDE 2/15

(COWBOY TUFF CHEX X HELM HGC DOUBLE GRANDE)

**DAM:** A&S FIRST PLACE

(PCC FRONT RUNNER X PCC SPECIAL EVENT)

**DOB:** 3/11/2023 **PH#:** 34 **REG:** Cl341876

**BREEDING INFORMATION:** Exposed to 6CR Buzz Lightyear (JH Rural Safari Son X Top Starlet) from 11/1/2024 to sale date.

**COMMENTS:** OCV'd. Wow! This heifer checks all the boxes. She is big-bodied, has tons of horn and is super colorful. To top it off, we have her bred to 6CR Buzz Lightyear, who's JH Rural Safari Son x Top Starlet. This heifer is exceptional! See more information at www.aandslandandcattle.com.