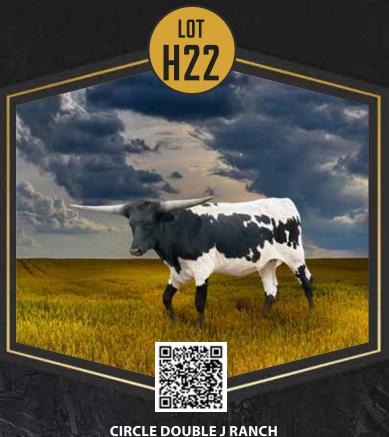

### **CIRCLE DOUBLE J RANCH**

Dave Pace Frisco, TX Lot# H22

# JJ BLACK DIAMOND LOT H22 DOB: 4/6/23 JH Lightning In A Bottle x Rustic Diamonds 47.75"TTT at 18 months SERVICE SIRE Service Sire: Hubbell's 20 Proof Sire: JH Lightning An A Bottle • 90.125"TTT Granddam: RRR Miss Diamond 207 • 97.125" TTT GRANDDAM Circle Double J Ranch

#### JJ BLACK DIAMOND

**SIRE:** JH LIGHTNING IN A BOTTLE (JH RURAL SAFARI SON X JH POCO SUN)

**DAM:** RUSTIC DIAMONDS

(RRR TOMMY GUN'S EDGE 305 X RRR MISS DIAMOND 207)

**DOB:** 4/6/2023 **PH#:** 314 **REG:** Cl344513

**BREEDING INFORMATION:** Exposed to Hubbells 20 Proof from 12/12/2024 to sale date.

**COMMENTS:** OCV'd. This young girl has it all. She's the daughter of true black and white superstars, JH Lightning in a Bottle (90"+TTT) and the granddaughter of JH Rural Safari Son (91.5"TTT) on top. Her bottom side is equally strong. A daughter of Rustic Diamonds out of Ann Gravett's program, her granddam is the stunning RRR Miss Diamonds 207 (97.125"TTT). She's being exposed to Hubbells 20 Proof, a colorful son of Hubbells 20 Gauge, for a Fall 2024 calf. Measuring almost 48"TTT at 18 months old, she should easily cross 60"TTT by her 2nd birthday, despite her slower growing black horns. This one is hard to let go. See more information at www.circledoublej.com.

Dave Pace