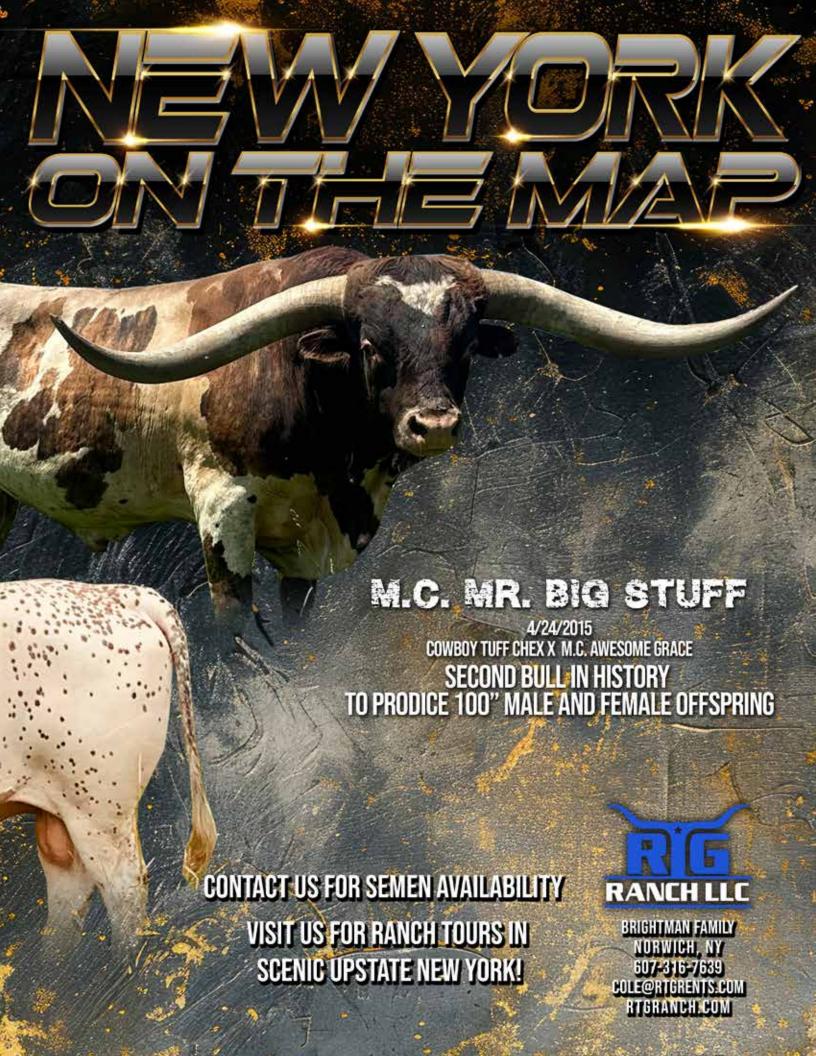

### GENETIC POWERHOUS

WITH HORN, CONFORMATION AND DISPOSITION THAT HE IS PASSING ON TO HIS CALVES.

**SEMEN AVAILABLE** 

88.375" TTT AT 36 MONTHS PROJECTING TO BE 100" LIKE HIS SIRE! PACIFIC COWBOY 40 x HR IRON ROSE Harrel/Landes Partnership

Aaron. Micah & Blaine Landes 660-973-2996 • WWW.LANDESFARMSMO.COM