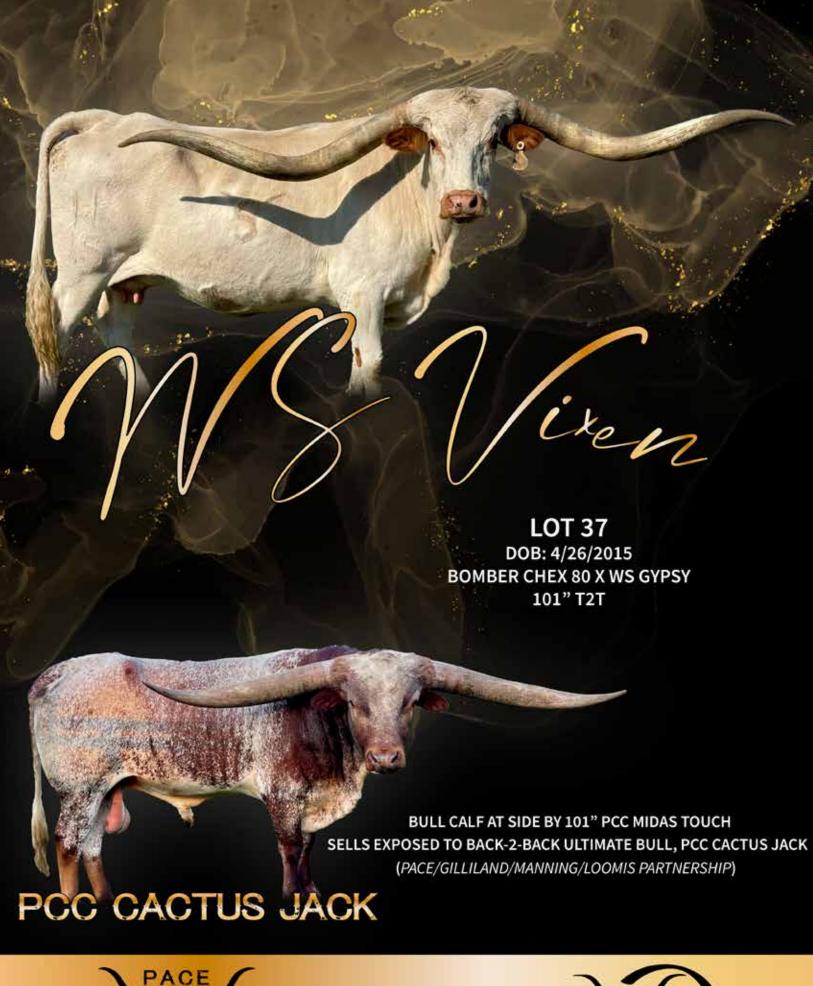

X RR STAR DUST)

**DAM: 3P FIFTY STRIPES** 

(FIFTY-FIFTY BCB X 3P CATCH-22)

**DOB:** 5/29/2021

**PH#:** 104

**REG:** Cl333629

**BREEDING INFORMATION:** Heier calf at side born 8/26/2024, sired by DH Hired Hand. Exposed back to POR Lucky Joe Exotic 12/6/2024 to sale date.

**COMMENTS:** OCV'd. Here's an amazing daughter of Red Dust, who's one of the fastest growing horned bulls in the breed and he's producing it as well. On the bottom you go back to the great Fifty-Fifty BCB, who has more 90"TTT and 100"TTT offspring than any bull in the breed! Dusty Roads measured in at 78.25"TTT back in November with a ton of total horn too! She has a heifer calf at side, sired by DH Hired Hand, who won it all at Legends. She will be bred back for a 3-in-1 package!

PAINTED OAKS RANCH

Ashley Cook







# LOT 37

**PACE + HARDY PARTNERSHIP**Pace + Hardy Partnership

#### WS VIXEN

**SIRE:** BOMBER CHEX 80

(JP RIO GRANDE X BL PRETTY BOMBER)

DAM: WS GYPSY

(WS AMAZON X WS LIMITED EDITION)

**DOB:** 4/26/2015 **PH#:** 11/15 **REG:** CI297056

**BREEDING INFORMATION:** Bull calf at side born 11/21/2024, sired by PCC Midas Touch. Exposed back to PCC Cactus Jack.

**COMMENTS:** OCV'd. The Legacy group wanted our very best and here she is. WS Vixen is an all around superb animal coming from legendary Widespread Ranch breeding. She's an excellent mother, great milker and stays in great flesh. She boasts 101"TTT with a ton of twist and motion to her horns! Not only does she have the horn, she produces it! Her daughter we're retaining is over 87"TTT and still in just her 3rd year! Vixen sel