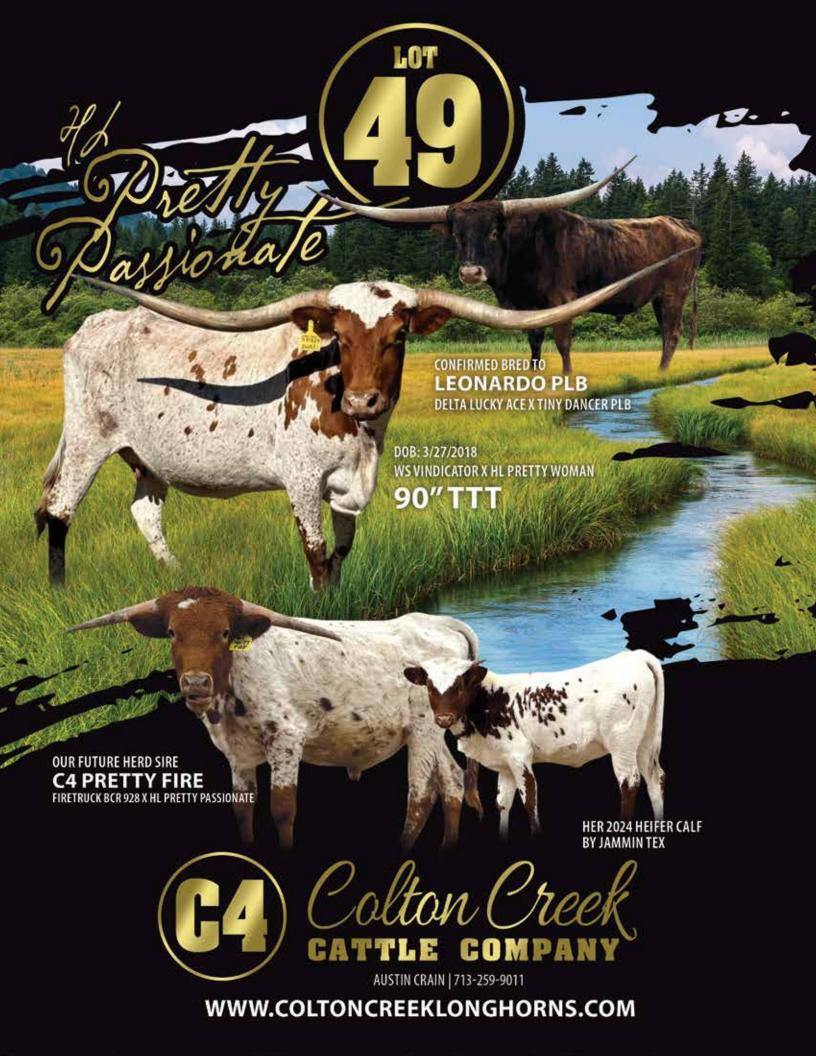

y from her sire.



## **BCR LILY 005**

SIRE: FIFTY-FIFTY BCB
(BANDERA CHEX X RINGALING BCB)

DAM: DUN BRAVO CELEBRITY
(RIO BRAVO CHEX X BL SUNSHINE TARI)

**DOB:** 4/8/2020

**PH#:** 5

**REG:** CI327585

**BREEDING INFORMATION:** Exposed to Trued Up BCR from 6/1/2024 to 10/1/2024.

**COMMENTS:** OCV'd. Here's a beautiful Fifty-Fifty BCB daughter out of one of our best former cows, Dunn Bravo Celebrity. She's 81.5"TTT and the age where these Fifty-Fifty BCB daughters start putting on horn. She has a beautiful udder, sound feet and breeds back every year. Lily is good natured, gets along well in the herd and is good in the chute. She's four months bred to our top herd sire, Trued Up BCR, and due in mid April 2025. She's a sweetheart!

**BULL CREEK LONGHORNS** 

Bill & Suzanne Torkildsen





### (JP RIO GRANDE X HL SITTIN PRETTY)

(AUSTIN TEXA 260 X WS SUN STAR)

**SIRE: WS VINDICATOR** 

**DAM:** HL PRETTY WOMAN

**DOB:** 3/27/2018 **PH#:** 10/18 **REG:** Cl317373

**BREEDING INFORMATION:** Confirmed bred to Leonardo.

**COMMENTS:** OCV'd. This is truly a hard one for us to consign. She's very gentle and loves to be brushed. Her bloodlines and physique speak for themselves.

**HL PRETTY PASSIONATE** 

COLTON CREEK CATTLE COMPANY

Austin Crain



**TALLEY LONGHORNS**John & Christine Talley

## **TT LUCKY ANNA**

SIRE: DELTA LUCKY ACE (LLL LUCKY X LLL DELTA DAWN) DAM: STEEL TEXANA (TEJAS STAR X BL RIO ANGEL)

**DOB:** 8/23/2017 **PH#:** 827 **REG:** Cl309200

**BREEDING INFORMATION:** Exposed to CR Apollo from 7/3/2024. Confirmed bred on 10/27/2024. Vet is calling for a hei