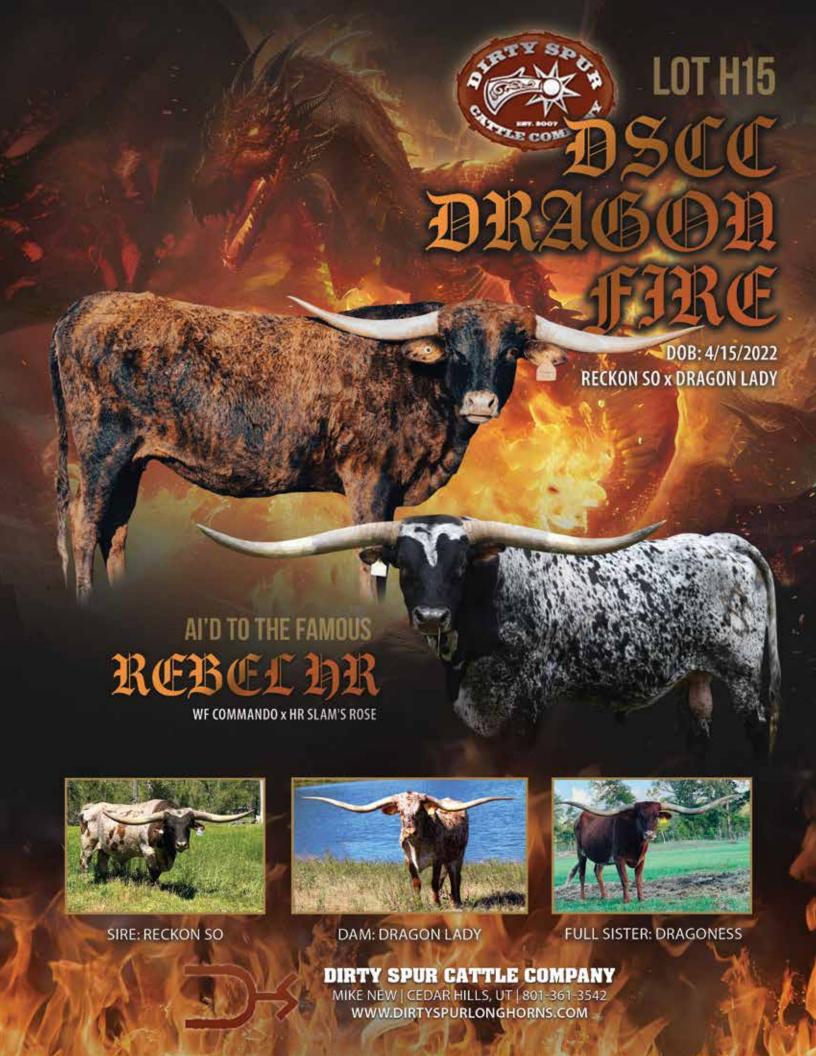

### **DIRTY SPUR CATTLE COMPANY**

Mike New Cedar Hills, UT Lot# H15

#### **DSCC DRAGON FIRE**

**SIRE:** RECKON SO

(COWBOY TUFF CHEX X DRAGON PEARL)

**DAM:** DRAGON LADY

(DRAG IRON X MU MISS SUE 8 CF9)

**DOB:** 4/15/2022 **PF** 

PH#: Pending

**REG:** Pending

**BREEDING INFORMATION:** Al'd to Rebel HR.

**COMMENTS:** OCV'd. This beautiful brindle daughter out of the famous Dragon Lady (92"TTT), from the Stockton/Burton Ranch, is a real knockout. Her sire is the famous Reckon So, a Cowboy Tuff Chex son out of Dragon Pearl. These genetics are hard to come by in the industry, as nothing like this has ever been sold out of the Stockton/Burton herd. Dragon Fire measured 61.25"TTT on 9/7/2024 and has a perfect horn set that will continue to roll out flat like her mother. Her full sister, Dragoness, owned by Randy Murry, is a complete carbon copy of this cow and she now measures 95.75"TTT. Dragon Fire had a Rebel HR heifer for us in 2024 that we're retaining for our herd. Come get you one of the industry greats!