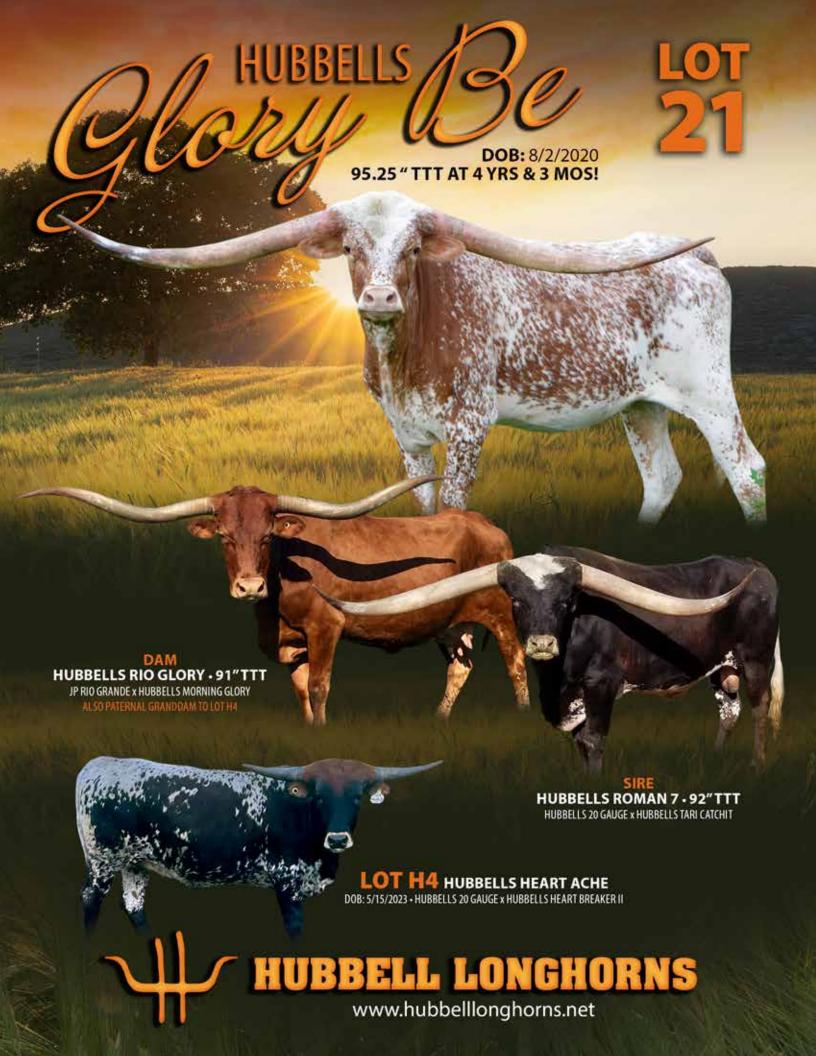

# LOT 21 HUBBELL LONGHORNS

Mark Hubbell

#### **HUBBELLS GLORY BE**

**SIRE:** HUBBELLS ROMAN 7

(HUBBELLS 20 GAUGE X HUBBELLS TARI CATCHIT)

**DAM:** HUBBELLS RIO GLORY

(JP RIO GRANDE X HUBBELLS MORNING GLORY)

**DOB:** 8/2/2020

PH#: 0.028

**REG:** Cl329387

**BREEDING INFORMATION:** Confirmed bred to Concealed

Weapon via Al.

**COMMENTS:** OCV'd. Hubbells Glory Be is already a HSC Champion, with 95"TTT at 4 years old. She's a maternal half-sister to Hubbell 20 Gauge, who's one of the hottest bulls of all time. Her sire, Hubbells Romans 7, is throwing a ton of horn and color. She's bred to Concealed Weapon, for what should be an amazing calf! Visit hubbelllonghorns.net for more information.