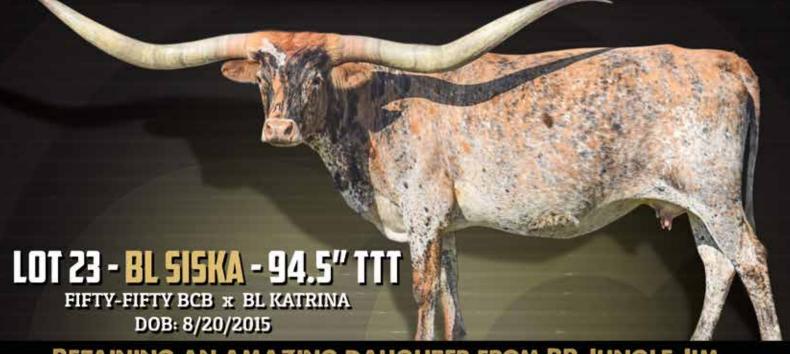

# CIRCLE DOUBLE C RANCH

#### **BL SISKA**

**SIRE:** FIFTY-FIFTY CDC

(BANDERA CHEX X RINGALING BCB)

DAM: BL KATRINA

(COWBOY TUFF CHEX X BL RIO HATCHIT)

**DOB:** 8/20/2015

**PH#:** 577

**REG:** CI297169\*

**BREEDING INFORMATION:** Exposed to PCC Midas Touch from

9/15/2024 to 2/15/2025.

**COMMENTS:** OCV'd. You will run tires off a new truck to find a more gorgeous cow, sporting 94.5"TTT. We're retaining a daughter in our program for her replacement. We sold another daughter for five figures, private treaty. We have her exposed to PCC Midas Touch and this mating should have the making of an extraordinary calf.

Chris Clark