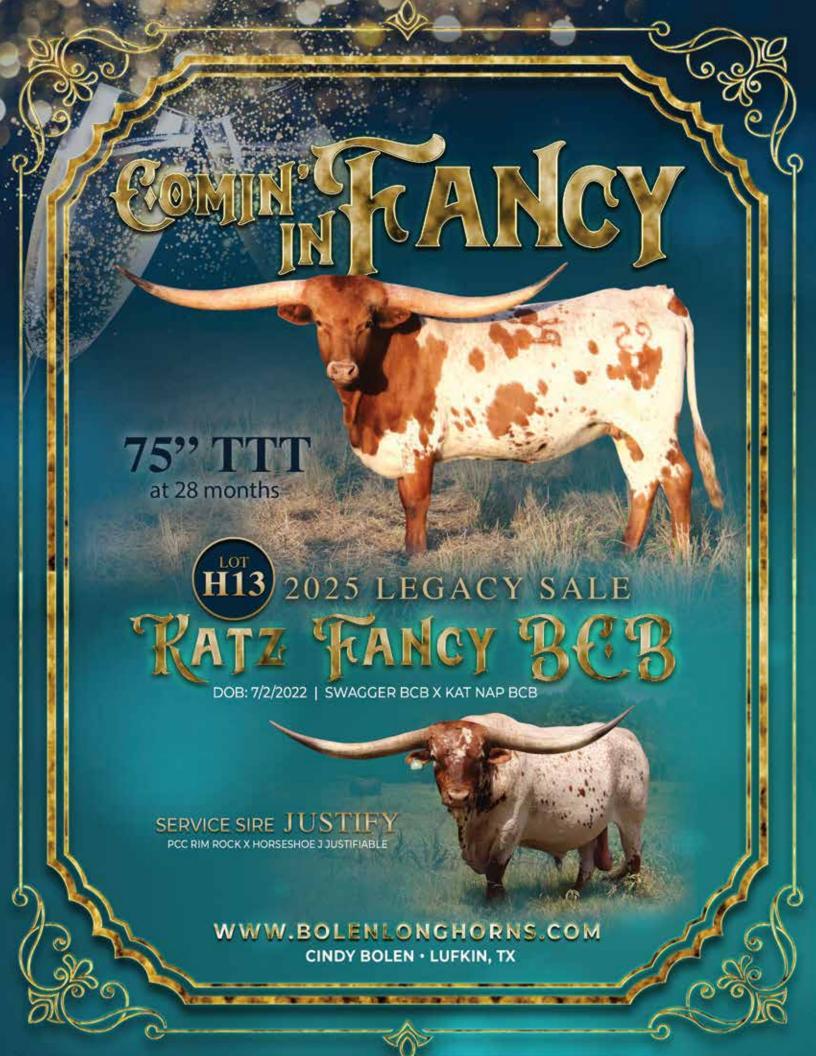

# H13

**BOLEN LONGHORNS** 

Cindy Bolen

#### **KATZ FANCY BCB**

**SIRE:** SWAGGER BCB

(JP RIO GRANDE X RINGA DINGER)

**DAM:** KAT NAP BCB

(BANDERA CHEX X KATZ MEOW BCB)

**DOB:** 7/2/2022 **PH#:** 2

**PH#:** 29/2 **REG:** Cl342307

**BREEDING INFORMATION:** Exposed to Justify from 5/23/2024 to 8/19/2024.

**COMMENTS:** OCV'd. Katz Fancy is a gorgeous daughter of the late Swagger BCB. He was known for producing big, deep-bodied, well-balanced cattle; you'll see that here on this heifer. She was the Champion Senior Heifer at the ITLA Championship (Non-Haltered) in October 2024 and she's also won a couple of rifles in futurities. She's thick and easy to keep without being fat. Her dam, Kat Nap BCB, is a half-sister to Ringtail Kat BCB. Every daughter of Kat Nap's is a homerun! Katz Fancy measured 75.75"TTT at 28 months old, that puts her on track to hit 90"+TTT while she's still 3 years old. Another enticing fact, she's confirmed bred to Justify for a Spring 2025 calf. His offspring averaged \$19k in our Production Sale. He has six daughters that are 90"+TTT and are under 6 years old. Katz Fancy always makes her way across the pasture to come see what we're doing. I am proud to offer this heifer, she's a great example of the consistent genetics that we've always strived to produce!