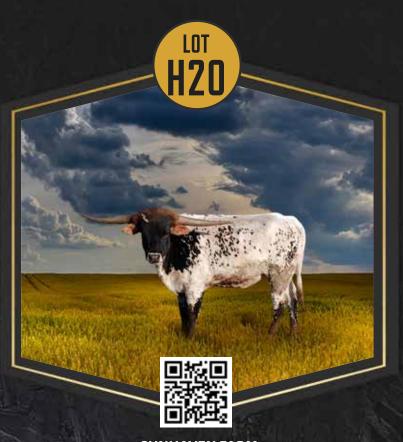

#### DH ROWDY'S DIXIE

**SIRE:** ROWDY HR

(J.R. GRAND SLAM X LLL ROSEMANRY)

**DAM: DH LITTLE DIXIE** 

(EIGHT SECONDS CHEX X PC MISS DIXIE CLASSIC)

**DOB:** 4/20/2019 **P** 

**PH#:** 97

**REG:** CI320783

**BREEDING INFORMATION:** Heifer calf at side born 8/10/2024, sired by PCC Dark Knight. Exposed back to Delta Lucky Ace.

**COMMENTS:** OCV'd. Johne's negative. Dixie is an irresistible brindle with flat, lateral horns you don't want to miss out on! She's a great mother with an easy-going demeanor. She's exposed to Delta Lucky Ace and if you've been watching, he's knocking it out of the park on horn direction and measurement; a possible 3-in-1. Keep up with all you need to know at www.coldcopperranch.com.

COLD COPPER RANCH
Mike & Kali Smith

Johnny & Missy Hicks | Dowling, MI | 269.998.8027 | hicksamericanbulldogs@yahoo.com www.michiganmafialonghorns.com/Hicks