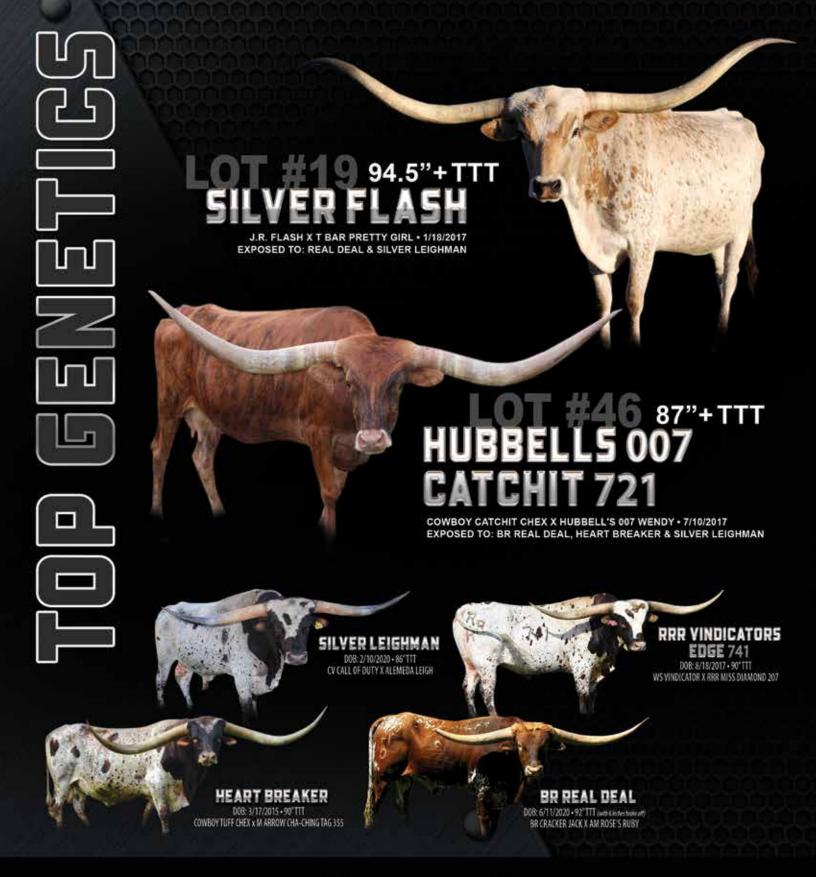

#### SILVER FLASH

**SIRE:** J.R. FLASH

(KC JUST RESPECT X KC FLASH DANCE)

DAM: T BAR PRETTY GIRL

(T BAR W BOOMSHOT BUCK X T BAR W SITTIN PRETTY)

**DOB:** 1/18/2017

**PH#:** 114

**REG:** Cl308059

**BREEDING INFORMATION:** Exposed to Real Deal from 8/1/2024 to 11/1/2024 and Silver Leighman from 12/8/2024 to sale date.

**COMMENTS:** OCV'd. Flash may be the best overall cow we've ever produced, as it relates to the total package. Her color is grulla, blonde and white. She produces, which is evident by the fact that her daughter sold at the Legacy Sale as a heifer for over \$30k and is now a high 80"+ TTT as a 4-year-old. Flash has mid 90"TTT Texas twist horns and a perfect udder and disposition; a foundation cow for any breeder. Her dam had great twisty horns and then you cross that with J.R. Flash and KC Just Respect for size and color, you get something special. She's exposed to BR Real Deal, who's basically a 100"TTT bull and also Silver Leighman, a black, gray and white bull at 90"TTT, who's a half-brother to Silver Heart, an over 108"TTT as a 6-year-old. This one is special. Take her home and watch her produce for years to come.