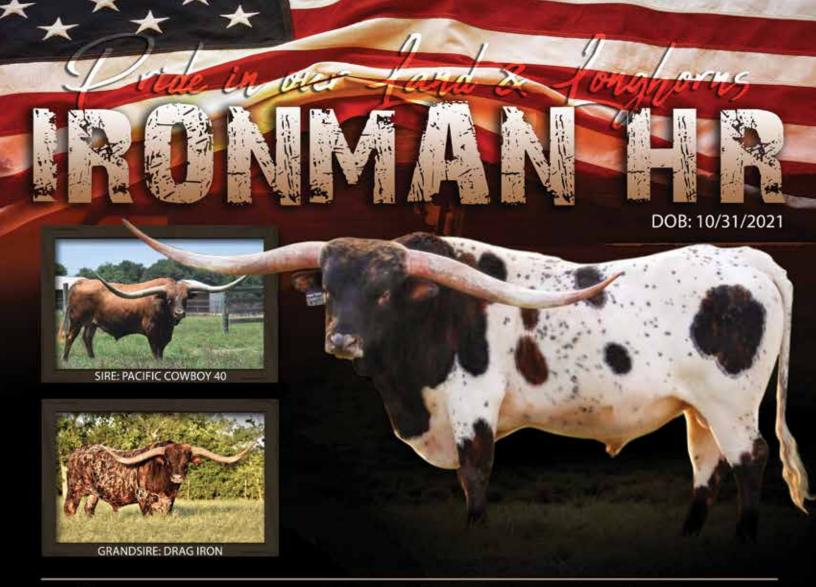

### GENETIC POWERHOUS

WITH HORN, CONFORMATION AND DISPOSITION THAT HE IS PASSING ON TO HIS CALVES.

**SEMEN AVAILABLE** 

88.375" TTT AT 36 MONTHS PROJECTING TO BE 100" LIKE HIS SIRE! PACIFIC COWBOY 40 x HR IRON ROSE Harrel/Landes Partnership