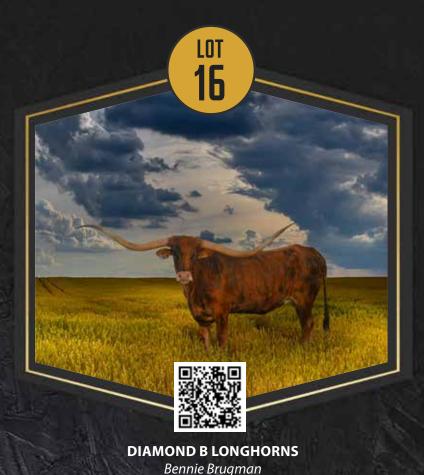

PH#: 22

**REG:** CAI337204

**BREEDING INFORMATION:** Exposed to RJF Breaking Bad (Cowboy Tuff Chex x HL Brickhouse) from 9/27/2024 to 12/31/2024.

**COMMENTS:** OCV'd. Here's a classic Top Caliber daughter with her roan colors and swooping horns. Her dam is a fabulous blend of CV Cowboy Casanova and RC Pacific Mermaid genetics. Top Caliber is a prolific producer of 90"TTT and 100"TTT offspring, and RC Pacific Mermaid is one of only three cows with four over 90"TTT offspring. Top Model is bred to RJF Breaking Bad, who's out of Cowboy Tuff Chex at 106"TTT and HL Brick House, who's 102.25 TTT! Can you imagine what this calf will be? Top Model is a quiet cow, both in the pasture and the pens, and she's respectful of your personal space. She has great feet and maintains her body condition.



#### FIDDLE STICKS

**SIRE:** TUXEDO

(COWBOY TUFF CHEX X SWEET JUBILEE A)

**DAM: RODEO WIZ** 

(RODEO MAX ST X WIZZARD STRUCK)

**DOB:** 4/7/2018 **PH#:** 132/8 **REG:** Cl337855

**BREEDING INFORMATION:** Heifer calf at side, sired by Cut'N Dried.

**COMMENTS:** OCV'd. Fiddle Sticks not only brings a lot to the table, but has the breeding, success and growth to advance any herd. Her pedigree is a who's who of past and present great longhorns; she won both twist and total horn in her class at the 2024 HSC. Fiddle Sticks' paternal half-sister was Reserve Champion all-age female at the 2024 ITLA Championship Show, proving her sire is a knockout producer. There's no doubt that she has color, horn and body, but her value is multiplied as she consistently passes those traits on to her calve