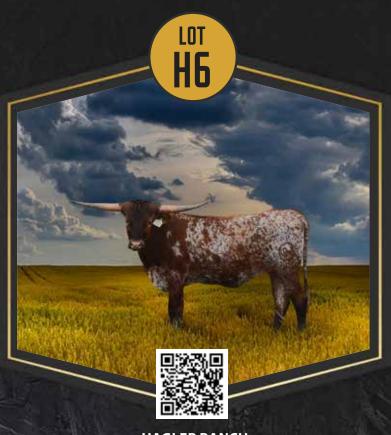

TS:** OCV'd. Pretty sells! This heifer stands out right from the get go. She's sired by the grulla PCC Dark Knight, stacked with genetics of JH Rural Safari Son, PCC Dazzle Doll, PCC Rim Rock and WF Dumpling. There isn't enough space to talk about all these producers on what they sold for, what they produced and what they've become. On her bottom side, you combine Hudson Longhorn's program and Mike Bowman's history. What you get is a female made to produce. She's got a great lateral horn set too, she's already setting up for a low roll, as she measures 65.375"TTT at 24 months and 10 days old. She's been exposed and watched being bred to M.C. Rain Man, sired by M.C. Hangin'Tuff and a maternal half-brother to WT Kid Rock. Watch this history of production and consistency stack on this calf!



### HLR IVORY PEARL

SIRE: WS ELEVATION (COWBOY UP CHEX X WS SUN STAR) DAM: HLR ROYAL PEARLS 216 (MR RIO ROYAL X TEXANA PEARL)

**DOB:** 3/4/2023 **PH#:** 2307 **REG:** Cl346051\*

**BREEDING INFORMATION:** Exposed to RJF Lone Star Rebel from 11/20/2024 to 2/14/2025.

**COMMENTS:** OCV'd. This young female is built like a tank while retaining her femininity. Check out her natural thickness and amazing color. Her sire, WS Elevation, was a huge building block for us and we're thrilled with the replacement females he gave us over the years. Her dam goes back to WS Jamakizm, Rio's Royalty, and Royal Reputation. Her dam's maternal line also goes back to Tejas Star and Texana Van Horne. The icing on the cake is we have her bred to our exciting bull, RJF Lone Star Rebel, for a Fall 2025 calf.