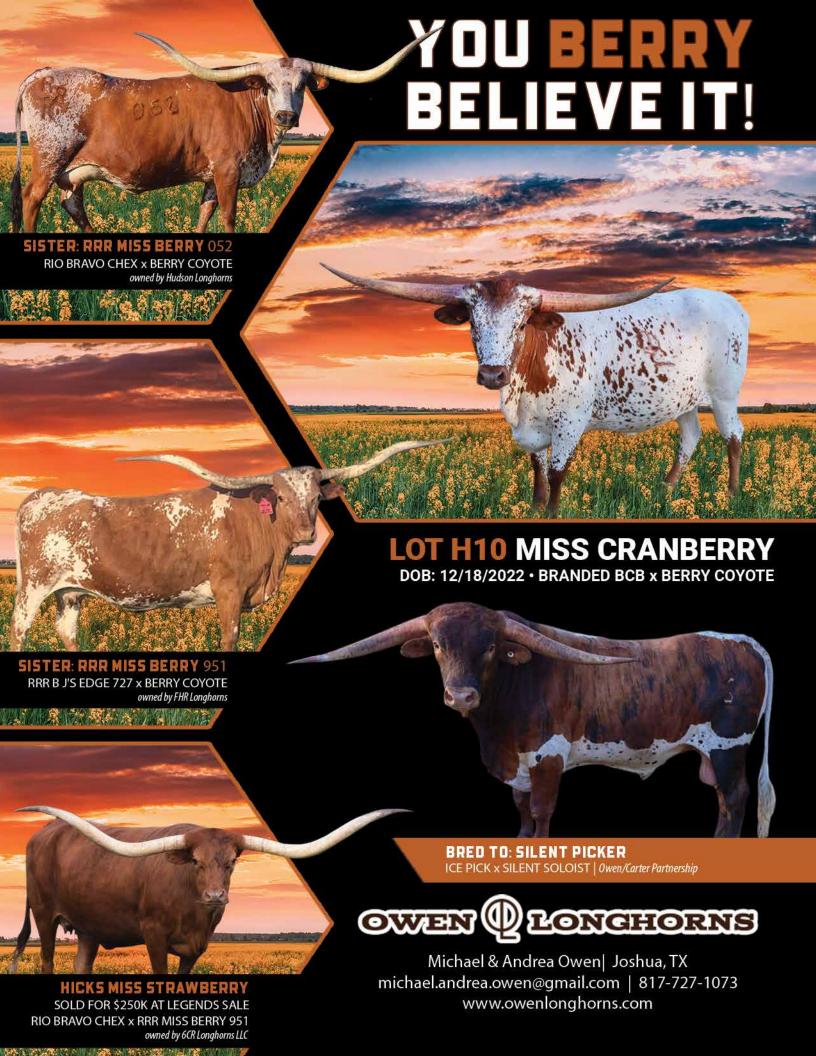

### MISS CRANBERRY

**SIRE:** BRANDED BCB

(JUSTIFY X SWAGGER'S FLOWER GIRL)

**DAM: BERRY COYOTE** 

(HAWKEYE COYOTE X GJ STRAWBERRY WINE)

**DOB:** 12/18/2022 **PH#:** 12 **REG:** Cl342863

**BREEDING INFORMATION:** Confirmed bred to Silent Picker and should calf before sale date.

**COMMENTS:** OCV'd. If maternal strength is what you seek, look no further than this exceptional heifer, measuring 60.875"TTT and weighing in at 885 lbs at just 21 months old. She's bred to be a cornerstone of any herd, with the maternal lineage and structural power to compete with the very best. Her dam still producing calves at a remarkable 18 years old, has made her mark on prestigious ranches across the country. This heifer's bloodline is packed with top producing females, known for delivering outstanding progeny in terms of body, horn and depth. Her relatives have consistently increased in value over time, with her sister, Hicks Miss Strawberry, famously selling for \$250k at the Legends Sale. She comes with a calf at side, sired by Silent Picker. This calf carries an enviable pedigree featuring Ice Pick, JH Rural Safari Son, Drag Iron, Cut'N Dried and Silent Iron, ensuring future generations with a deep genetic legacy. If you're looking to elevate your herd with a heifer that brings both powerful genetics and exceptional promise, this is an opportunity you won't want to miss.