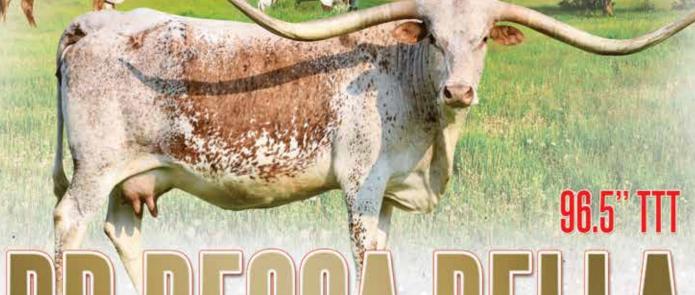

#### **BR BECCA BELLA**

**SIRE:** JP RIO GRANDE

(JR GRAND SLAM X TX W LUCKY LADY)

**DAM: JBM BECCA II** 

(WS JAMAKIZM X RRR MISS BECCA 307)

**DOB:** 3/14/2014

**PH#:** 1/4

**REG:** CTI288535

**BREEDING INFORMATION:** Exposed to KDK Wildfire from 7/1/2024 to 11/3/2024.

**COMMENTS:** OCV'd. This big girl has been an absolute joy to own. You will not find a quieter, more manageable cow. We've seen her distance herself, and her calf, to stand and watch when another animal is trying start a ruckus. She'll eat out of your hand and then follow you anywhere for more. Bella is a wonderful, attentive mother, milks like a dairy cow and raises big, healthy calves. She's not a bossy cow and runs about half way down in the pecking order of our small herd. Her last measurement was on 9/28/2024 and was 96.5"TTT. At the rate she continues to grow, we expect her to reach 100"TTT in her lifetime. Bella was exposed back to KDK Wildfire and should calve in late Spring 2025. We're retaining her 2024 bull calf from the same mating as a herd sire prospect.