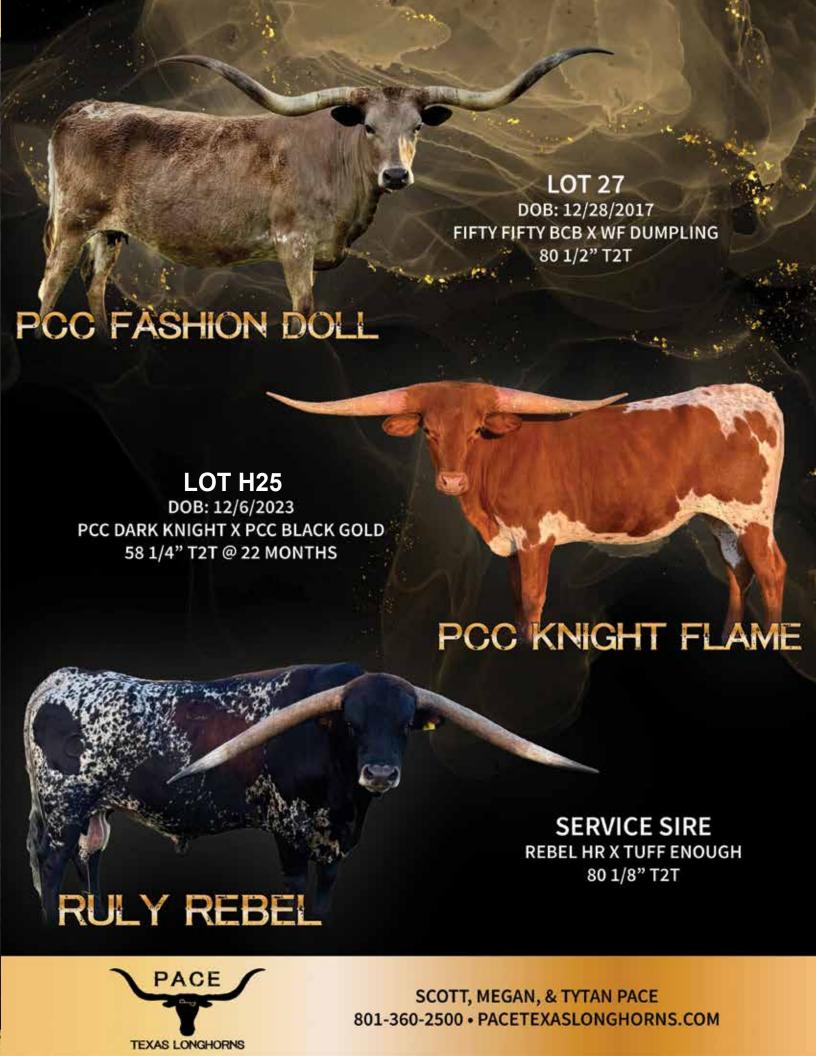

### **PACE CATTLE COMPANY**

Scott, Megan & Tytan Pace Oktaha, OK Lot# H25, 27

#### PCC KNIGHT FLAME

**SIRE:** PCC DARK KNIGHT

(JH RURAL SAFARI SON X PCC DAZZLE DOLL)

**DAM:** PCC BLACK GOLD (GOLD MINE 1 X PG BLACKOUT)

**DOB:** 2/6/2023 **PH#:** Pend

PH#: Pending REG: Pending

**BREEDING INFORMATION:** Exposed to PCC Cactus Jack.

**COMMENTS:** OCV'd. Bringing one of our best PCC Dark Knight daughters to town! Knight Flame is cranking out the horn, measuring 58.25"TTT at 22 months old and has the horn shape to keep it going! Her sire brings in the 91"TTT JH Rural Safari Son and 95"TTT PCC Dazzle Doll. Her maternal line has been consistently producing top notch animals for us, including the 92"TTT PG Black Friday, who sold for over \$30k. Knight Flame sells bred to the 2x Ultimate Bull, PCC Cactus Jack, who's knocking it out of the park with his production. We think this cross could be something special!

**PACE CATTLE COMPANY**Scott, Megan & Tytan Pace