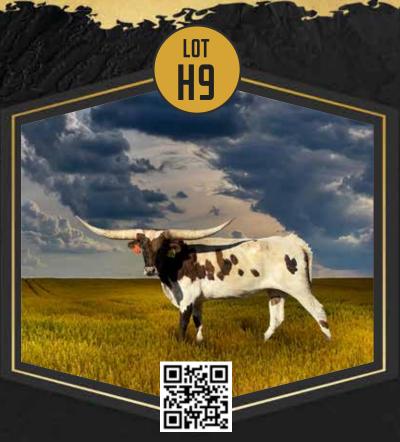

Cowboy Tuff Chex, that compliment Rebel HR so well. We left her unexposed to breed to the bull of your choice.

**BENTWOOD RANCH** *Richard & Jeanne Filip* 



### LEGACY LONGHORN SALE

STUNNING FEMALES WITH AMAZING GENETICS

### LOT 8: KDK CHARRO'S COWGIRL 852

DEL CHARRO X ST STAR STRUCK DATE OF BIRTH: 5/27/2018

### 91.125" TTT (OCT. 2024)

DUE WITH A SPRING 2025 CALF BY
BR JUNGLE JIM WHO IS OVER 100" TTT
WE ARE RETAINING TWO DAUGHTERS IN OUR PROGRAM.
NEVER HAD ET OR IVF WORK DONE!

### LOT H8: RJF CAROLINA ROSE 334

REBEL HR X 2A SWEET CHEEKS DATE OF BIRTH: 10/13/2023

PEDIGREE STACKED WITH LEGENDS:
COWBOY TUFF CHEX, BL RIO CATCHIT X2,
JP RIO GRANDE X 2, REBEL HR, SLAM'S ROSE,
LLL ROSEMARY, NIGHT SAFARI BL833, AND
HUNTS COMMAND RESPECT.

LEFT OPEN TO BREED TO THE BULL OF YOUR CHOICE



### GROVE CATTLE COMPANY Dan & Kristi Grove

### LTL ARAGAL

**SIRE:** TUFF IT OUT

(COWBOY TUFF CHEX X WINNING SMILE)

**DAM:** M ARROW KELLY GAL (ZD KELLY X MISS SUE LEIGH 4 CF9)

**DOB:** 5/4/2022

PH#: 226

**REG:** Cl336520

**BREEDING INFORMATION:** Exposed to M.C. Mr Bojangles from 9/17/2024 to 11/24/2024.

**COMMENTS:** OCV'd. Here's a beautiful young cow that will cross well with any blood. She's Cowboy Tuff Chex crossed with Winchester, over a ZD Kelly daughter. Do your homework and see this is how the bloodline moves forward! 66.5"TTT puts her on track with most 90"TTT cows in the breed, but she's just now turning it on! She's confirmed bred to M.C. Mr Bojangles, who's 84"TTT and 1900 lbs at 3 years old. He adds CV Cowboy Casonaova, M.C. Super Rex and Boomerang CP to an alread