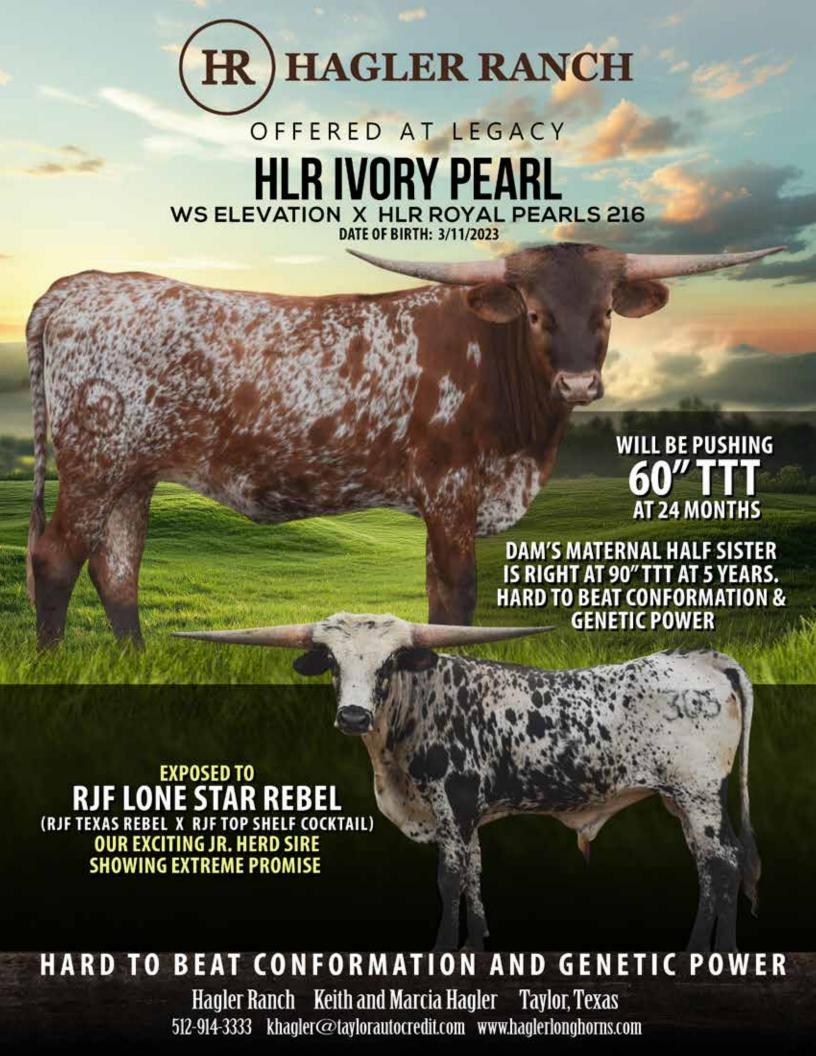

### HLR IVORY PEARL

SIRE: WS ELEVATION (COWBOY UP CHEX X WS SUN STAR) DAM: HLR ROYAL PEARLS 216 (MR RIO ROYAL X TEXANA PEARL)

**DOB:** 3/4/2023 **PH#:** 2307 **REG:** Cl346051\*

**BREEDING INFORMATION:** Exposed to RJF Lone Star Rebel from 11/20/2024 to 2/14/2025.

**COMMENTS:** OCV'd. This young female is built like a tank while retaining her femininity. Check out her natural thickness and amazing color. Her sire, WS Elevation, was a huge building block for us and we're thrilled with the replacement females he gave us over the years. Her dam goes back to WS Jamakizm, Rio's Royalty, and Royal Reputation. Her dam's maternal line also goes back to Tejas Star and Texana Van Horne. The icing on the cake is we have her bred to our exciting bull, RJF Lone Star Rebel, for a Fall 2025 calf.