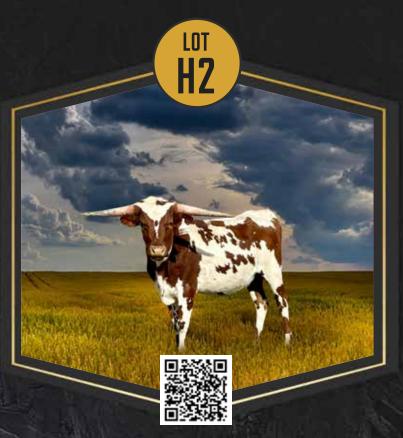

OCKIN H LONGHORNS Dale & Jennifer Hunt

### DH HIGH SOCIETY

**SIRE:** DH HIRED HAND

(HL HIGHER GROUND X DH ROUGH START)

**DAM:** DH THUMBS UP

(ROWDY HR X SPRING SONG BCB)

**DOB:** 10/3/2023

**PH#:** 352

**REG:** Cl349455

**BREEDING INFORMATION:** Not Exposed.

**COMMENTS:** OCV'd. DH High Society is the first daughter of DH Hired Hand to be sold at public auction! He's undefeated in the futurities, winning the Millennium Futurity, HSC Futurity and winning the trailer at the Legends Futurity! Her dam is a daughter of the 2x Bull of the Year, Rowdy HR, this heifer's pedigree is full of champions! High Society has beautiful color, is very correct, stout made and has those flat, laid back horns! She'll be a winner in the show ring and in the pasture! Thank you for your consideration.



### **A&S HYACINTH**

SIRE: WARLOCK HR
(BIG RED HR X HR WHITE SHIELD)

DAM: RIO'S GRAND ANNE
(JP RIO GRANDE X JP GRAND ANNE)

**DOB:** 4/3/2023 **PH#:** 315 **REG:** Cl341885

**BREEDING INFORMATION:** Exposed to 6CR Buzz Lightyear (JH Rural Safari Son X Top Starlet) from 11/1/2024 to sale date.

**COMMENTS:** OCV'd. This is the one! She has a great pedigree, great disposition and great attitude! This is an amazing offering and the only thing that makes this heifer better is that we have her exposed to our black and white bull, 6CR Buzz Lightyear, who's sired by JH Rural Safari Son, out of Top Starlet. This is the real deal!

**A&S LAND AND CATTLE** Scott & Amelia Picker



### Oregon Trail Sale June 20th & 21st, 2025

Consignment Deadline 4/1/25



www.aandslandandcattle.com



503-572-