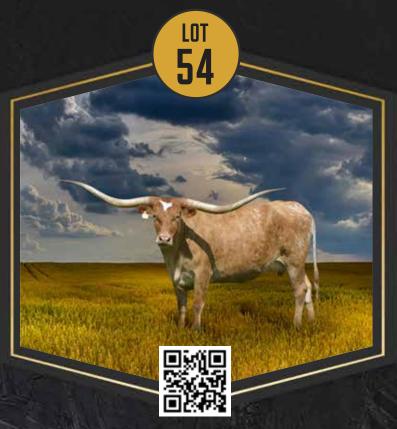

H SUGAR RANGER X 7 BAR SUPER HAVEN)

**DOB:** 2/6/2017

PH#: 700

**REG:** CI307631\*

**BREEDING INFORMATION:** Heifer calf at side born 10/7/2024, sired by Rebel HR. Exposed back to BR Jungle Jim from 12/3/2024 to 2/14/2025.

**COMMENTS:** OCV'd. There is lots of eye appeal in this daughter of JBR Net Worth. Her daughter, sired by RJF Black Magic, was a right at 90"TTT as a 6-year-old. She also has several 90"TTT matriarchs in her pedigree. Her bull calf, sired by HL Heads Up, was in his 40" TTT at 12 months old! She has a heifer calf at her side, sired by the legendary Rebel HR, and we have her exposed back to BR Jungle Jim, who has done a great job laying down total horn and adding fantastic twist and color. She measures 82.75"TTT and 110.75"TH. Don't miss out on this great producer.



# **JEST A FIFTY**

**SIRE:** FIFTY-FIFTY BCB

(BANDERA CHEX X RINGALING BCB)

**DAM:** JEST AS FAST (SUPERFAST X JESTER)

**DOB:** 3/9/2019

**PH#:** 50/9

**REG:** Cl328420

**BREEDING INFORMATION:** Exposed to HL Front N Center, after she calves exposed to Firetruck BCR.

**COMMENTS:** OCV'd. Here's a beautiful Fifty-Fifty BCB daughter for your consideration. She's built well, easygoing and one heck of a momma cow. She should have a calf at side by the sale and will be exposed back for a possible 3-in-1. Her updated measurements will be announced on sale day.

HOME BRANCH RANCH Sondra & Ricky McLeod



### JH CATTLE COMPANY Jason Hardy

# **RUSTIC GAUGE**

**SIRE:** HUBBELLS 20 GAUGE

(CONCEALED WEAPON X HUBBELLS RIO GLORY)

**DAM:** SUNHAVEN FISTFULL

(WF GRAVENSTEIN X SUNHAVEN DOUBL