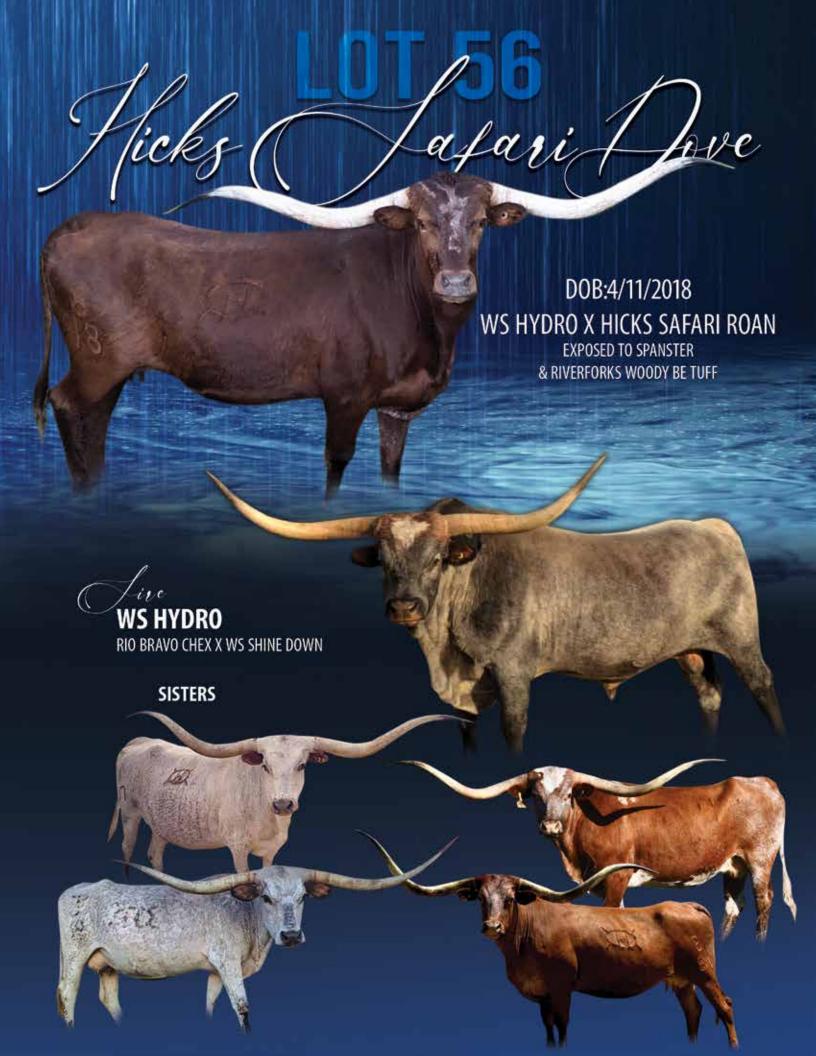

: DH LITTLE DIXIE** 

(EIGHT SECONDS CHEX X PC MISS DIXIE CLASSIC)

**DOB:** 4/20/2019 **P** 

**PH#:** 97

**REG:** CI320783

**BREEDING INFORMATION:** Heifer calf at side born 8/10/2024, sired by PCC Dark Knight. Exposed back to Delta Lucky Ace.

**COMMENTS:** OCV'd. Johne's negative. Dixie is an irresistible brindle with flat, lateral horns you don't want to miss out on! She's a great mother with an easy-going demeanor. She's exposed to Delta Lucky Ace and if you've been watching, he's knocking it out of the park on horn direction and measurement; a possible 3-in-1. Keep up with all you need to know at www.coldcopperranch.com.

COLD COPPER RANCH
Mike & Kali Smith



Johnny & Missy Hicks | Dowling, MI | 269.998.8027 | hicksamericanbulldogs@yahoo.com www.michiganmafialonghorns.com/Hicks



## 25 Page 1

#### HICKS TEXAS LONGHORNS Johnny & Missy Hicks

#### HICKS RAIN DANCE

**SIRE:** WS HYDRO

(RIO BRAVO CHEX X WS SHINE DOWN)

**DAM:** HICKS RAGTIME ANNIE (RUCKUS X JH RAGGAMUFFIN)

**DOB:** 6/5/2017

**PH#:** 8/17

**REG:** CI311840

**BREEDING INFORMATION:** Exposed to Riverforks Woody Be Tuff from 7/1/2024 to 8/24/2024 and Spanster from 8/24/2024

to 9/6/2024.

**COMMENTS:** OCV'd. When we started breeding longhorns, we set a goal that when a Hicks Texas Longhorn cow walked in the ring, everyone would know it was our program without even looking at the brand. Not only is Hicks Rain Dance a perfect example of what we've been breeding for the last 19 years, she's also our favorite cow and the hardest one we've ever decided to offer for sale. She's bred to Riverforks Woody