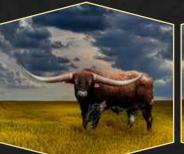

# LOT H16 POUR DURANT THE MOUNTAIN x PACIFIC SAMAX

Cowboy Tuff Chex

bred to Silent Iron
HUBBELLS CROWN

CONTENDER 87.25" TITat 3.5 YRS

Cowboy Catchit Chex
Hubbells Heart Breaker 2
Breakin Rules YS

Ryan & Lacy Tewkskury
Www.crowncreekcattle.com