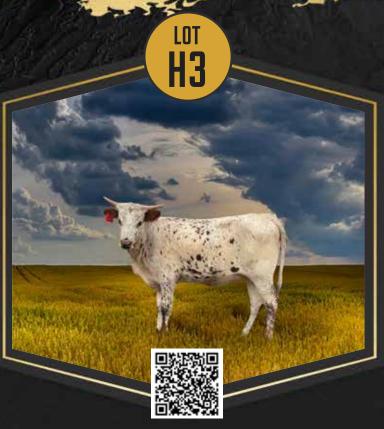

X Top Starlet) from 11/1/2024 to sale date.

**COMMENTS:** OCV'd. This is the one! She has a great pedigree, great disposition and great attitude! This is an amazing offering and the only thing that makes this heifer better is that we have her exposed to our black and white bull, 6CR Buzz Lightyear, who's sired by JH Rural Safari Son, out of Top Starlet. This is the real deal!

**A&S LAND AND CATTLE** Scott & Amelia Picker



### Oregon Trail Sale June 20th & 21st, 2025

Consignment Deadline 4/1/25



www.aandslandandcattle.com



503-572-5656

# NACC REPORT OF THE PROPERTY O DAM: PATTON HB x BH PRETTY TWO GRANDDAM: KILLER SOUP **SIRE: WT KID ROCK** 107.375" TTT GREAT-GRANDDAM: 102 TCC SHELLYS BLUE ROAN **GRANDSIRE: PATTON HB**

Randy Murry - 832-248-8494 - www.newagecattlecompany.com





### **NACC ROCK ROYALTY SIRE:** WT KID ROCK

(M.C. MR. BIG STUFF X KILLER SOUP)

**DAM: BH FANCY** 

(PATTON HB X BH PRETTY TWO)

**DOB:** 4/13/2024

PH#: 4/4

**REG:** Pending

**BREEDING INFORMATION:** Not Exposed.

**COMMENTS:** OCV'd. On April 13th at 11:21 a.m. Rock Royalty was born! There was no doubt she was going to be special, her young dam is stretching toward 100"TTT with ease and arguably one of the industries most beautiful tri-colored, swept back horned females alive. Her sire is none other than the new World Record TTT and World Record Total Horn bull, measuring over 107"TTT. Females like these are not born by accident!

**NEW AGE CATTLE COMPANY** Randy Murry



### **HUBBELLS HEART ACHE**

**SIRE:** HUBBELLS 20 GAUGE (CONCEALED WEAPON X HUBBELLS RIO GLORY) **DAM:** HUBBEL