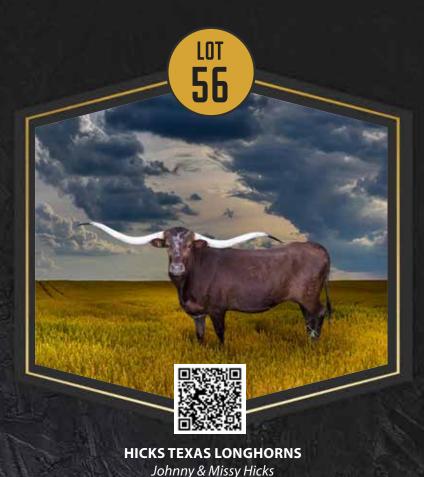

S 20 GAUGE

(CONCEALED WEAPON X HUBBELLS RIO GLORY)

**DAM:** SUNHAVEN FISTFULL

(WF GRAVENSTEIN X SUNHAVEN DOUBLE FISTED)

**DOB:** 6/19/2016 **PH#:** 25/15 **REG:** CI311949

**BREEDING INFORMATION:** Exposed to JHCC Captain Marvel from 6/30/2024 to 2/15/2025.

**COMMENTS:** OCV'd. Rustic Gauge is a fantastic cow, with a great pedigree and a beautiful set of rolling horns that are just barely under 90"TTT. She's very even-tempered and is a gorgeous cow in the pasture. She has given us two heifers in a row and is quite the producer! We absolutely love the calves we've gotten out of her. We have her exposed to JHCC Captain Marvel, who's right at 87"TTT as a 4-year-old. He's sired by CV Casanovas Magnum, 96" TTT and the over 90"TTT Riverforks Pearl Jam. This should be a very special calf!



## **HICKS SAFARI DOVE**

**SIRE:** WS HYDRO

(RIO BRAVO CHEX X WS SHINE DOWN)

**DAM:** HICKS SAFARI ROAN

(RUCKUS X HICKS MELINDA SAFARI)

**DOB:** 4/11/2018 **PH#:** 8/18 **REG:** CI1314075

**BREEDING INFORMATION:** Exposed to Spanster from 8/24/2024 to 9/6/2024 and Riverforks Woody Be Tuff from 9/22/2024 to 11/3/2024.

**COMMENTS:** OCV'd. At Hicks Texas Longhorns, almost our whole herd goes back to four foundation females. Hicks Safari Dove's granddam has been the most consistent producing female line of the traits we're breeding for, tied only with our old JH Raggamuffin cow for number of offspring retained in our program. The milk ability, fertility, longevity and long, twisty horns we like have almost been a guarantee with these two lines. We wouldn't be selling Hicks Safari Dov