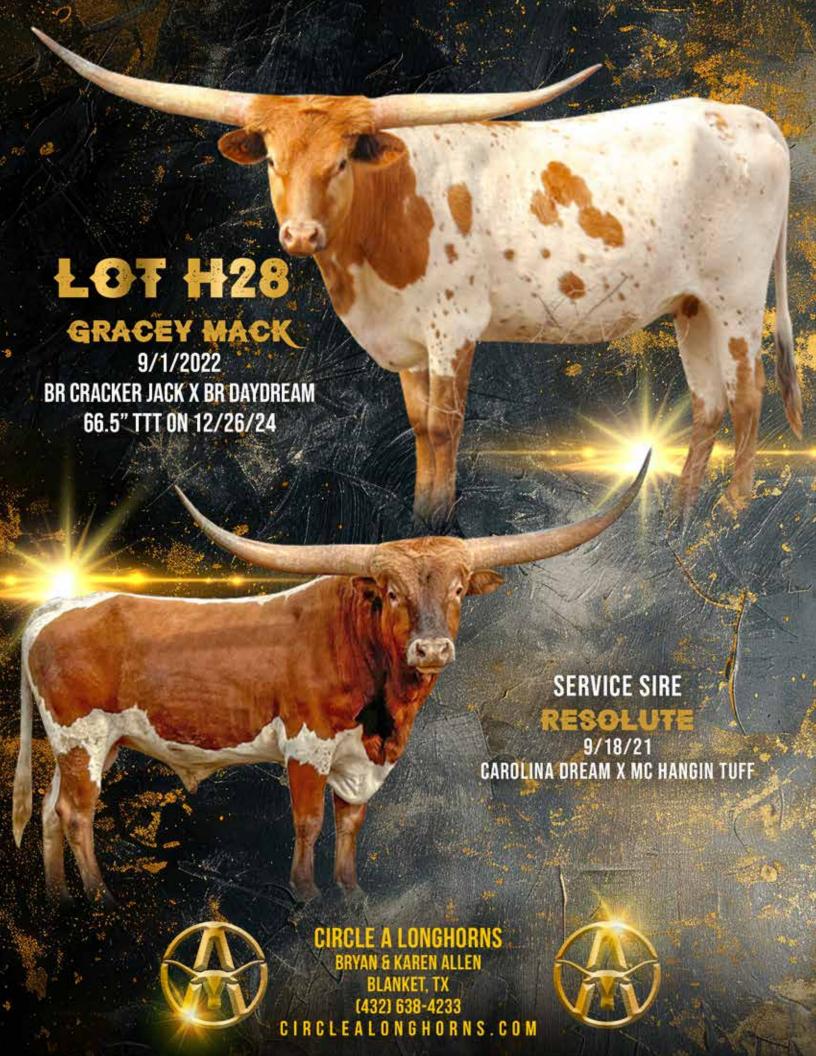

### **CIRCLE A LONGHORNS**

Bryan & Karen Allen Blanket, TX Lot# H28

#### **GRACEY MACK**

**SIRE:** BR CRACKER JACK

(JH RURALLY SCREWED X TTT JAMMIN' JENNY)

**DAM:** BR DAYDREAM

(CRUZIN TANGO CHEX X STAR'S DREAM CATCHER)

**DOB:** 9/1/2022

PH#: 42

**REG:** CI340594

**BREEDING INFORMATION:** Exposed to Resolute (M.C. Hangin' Tuff x Carolina Dream) from 6/10/2024 to 12/15/2024.

**COMMENTS:** OCV'd. Gracey is loaded with genetrics on the top and bottom, including greats like BR Cracker Jack, JH Rurally Screwed, Cruzin Tango Chex and a double dose of Fifty-Fifty BCB. On the bottom, she has Star's Dream Catcher, TTT Jammin' Jenny and Lady Monika BL. This young lady will add all of these greats to your herd for years to come. She measured 66.5"TTT at 28 months old and her updated measurement will be available at the sale.