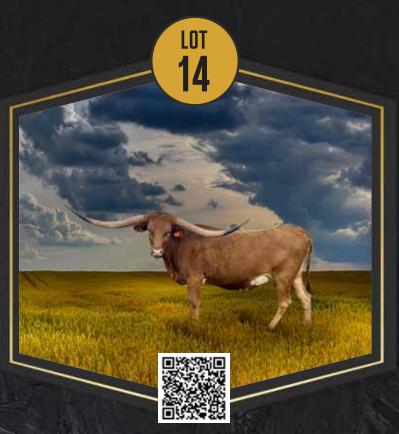

**PH**:

PH#: 45/20 REG: CI329628

**BREEDING INFORMATION:** Bull calf at side born 9/17/2024, sired by HL Open Range. Exposed back to HL Heads Up from 10/31/2024 to 2/1/2025.

**COMMENTS:** OCV'd. This is a tremendous young daughter, sired by Trued Up BCR that measured over 85"TTT shortly after her 4th birthday. Her dam is a tremendous producing daughter out of Zeus EOT, that goes back on the bottom side to the famous SO Four Eyes cow that was a mainstay in the Bowman program for years. Trued Up BCR's dam has produced four offspring that were over 90"TTT as 4-year-olds. Gutsy Girl is just getting started on her way to becoming an elite female. She sells with a bull calf at side, sired by HL Open Range and born on 9/17/2024. She's exposed back to HL Heads Up from 10/31/2024 to 2/1/2025.



#### LBR MISS RUBY RED

**SIRE:** STONE RED 671

(CV COWBOY CASANOVA X D/O MISS GRANDE)

**DAM: RRR MISS JADA 217** 

(WS JAMAKIZM X SLICK'S LITTLE STAR)

**DOB:** 4/18/2021

PH#: 421

**REG:** 287828

**BREEDING INFORMATION:** Bred to GLR Blue Moon.

**COMMENTS:** OCV'd. Here's a shot at one my best producers on the ranch. Her sire goes back to D/O Miss Grande, one of the icons of the breed and the \$100k CV Cowboy Casanova. On the bottom, you have the great WS Jamakizm and Slicks Little Star. She's rolling out the horn and is the type of cow that's going to make you some money! To top it all off, she is coming to town bred to GLR Blue Moon, who has been producing phenomenal calves. Her updated measurements will be announced on sale day!

LAID BACK RANCH

Greg Kott



### CONSISTENS ENE