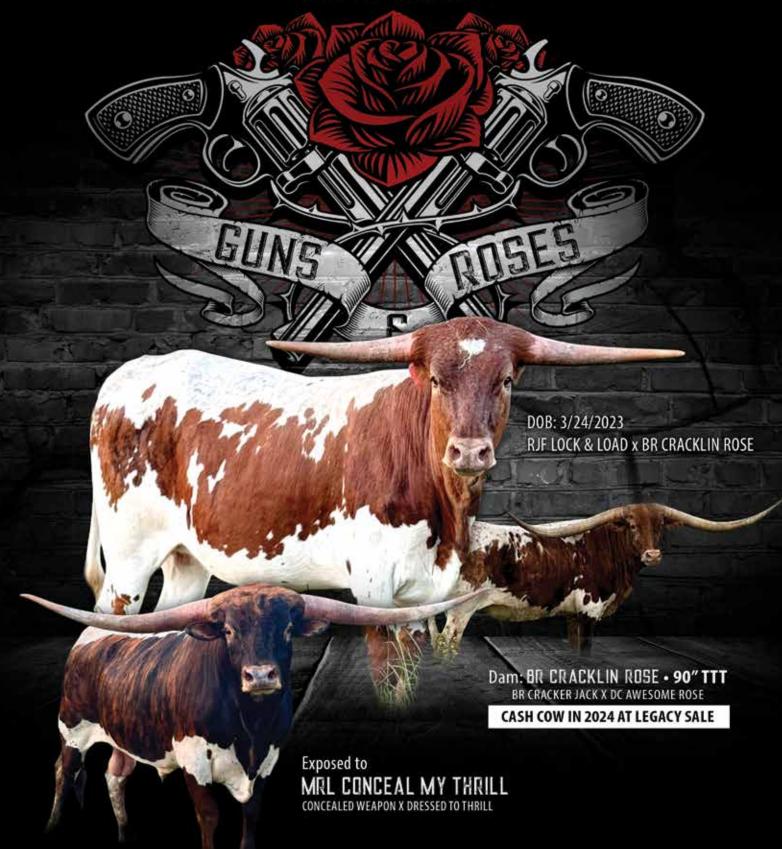

### LOT H23

ELITE FOUNDATION FEMALE PARTNERSHIP

#### **ELITE FOUNDATION FEMALE PARTNERSHIP**

#### **GUNS & ROSES**

**SIRE:** RJF LOCK & LOAD

(COWBOY TUFF CHEX X M ARROW CHA-CHING TAG 355)

**DAM:** BR CRACKLIN ROSE

(BR CRACKER JACK X DC AWESOME ROSE)

**DOB:** 3/24/2023 **PH#:** 11/11 **REG:** Pending

**BREEDING INFORMATION:** Exposed to MRL Conceal My Thrill from 6/28/2024 to 10/1/2024.

**COMMENTS:** If you're looking for your next young Elite Foundation Female, than look no further. There's not one animal in this females pedigree you wouldn't want in your pasture. She has some of the top producing cattle in the industry; body, horn, cash-cows and Guinness World Record holders. Her pedigree looks awesome on paper and she'll look awesome in your pasture.