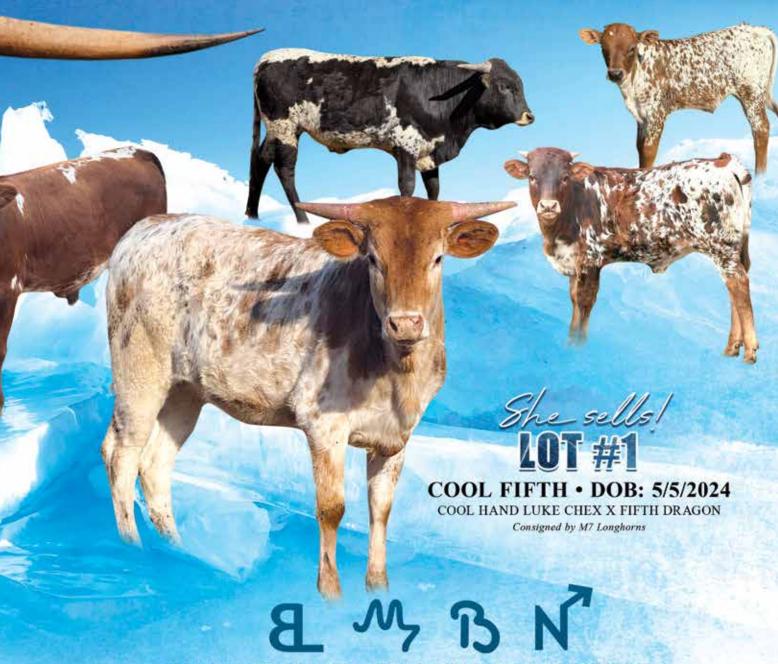

#### **COOL FIFTH**

**SIRE:** COOL HAND LUKE CHEX

(M.C. HANGIN'TUFF X BL HAWAIIAN DANCER)

**DAM:** FIFTH DRAGON

(DEEP STATE X FIFTH WEAPON)

**DOB:** 5/5/2024

PH#: 5/24

**REG:** Pending

**BREEDING INFORMATION:** Not Exposed.

**COMMENTS:** The first calf offered for sale out of 2025 Legacy Spotlight Bull, Cool Hand Luke Chex. Cool Fifth is loaded: \$130k Fifth Weapon, Dragon Lady, HR Slams Rose, BL Hawian Dancer, Field of Pearls, Horseshoe J Example, Dragon Pearl, Drag Iron 2x, Cowboy Tuff Chex, Rebel HR, Concealed Weapon and Reckon So.

**M7 LONGHORNS**Wayne & Joanna Manning