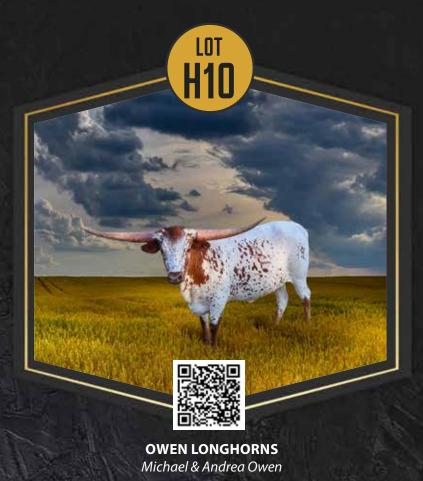

### **OWEN LONGHORNS**

Michael & Andrea Owen Joshua, TX Lot# H10

### MISS CRANBERRY

**SIRE:** BRANDED BCB

(JUSTIFY X SWAGGER'S FLOWER GIRL)

**DAM: BERRY COYOTE** 

(HAWKEYE COYOTE X GJ STRAWBERRY WINE)

**DOB:** 12/18/2022 **PH#:** 12 **REG:** Cl342863

**BREEDING INFORMATION:** Confirmed bred to Silent Picker and should calf before sale date.

**COMMENTS:** OCV'd. If maternal strength is what you seek, look no further than this exceptional heifer, measuring 60.875"TTT and weighing in at 885 lbs at just 21 months old. She's bred to be a cornerstone of any herd, with the maternal lineage and structural power to compete with the very best. Her dam still producing calves at a remarkable 18 years old, has made her mark on prestigious ranches across the country. This heifer's bloodline is packed with top producing females, known for delivering outstanding progeny in terms of body, horn and depth. Her relatives have consistently increased in value over time, with her sister, Hicks Miss Strawberry, famously selling for \$250k at the Legends Sale. She comes with a calf at side, sired by Silent Picker. This calf carries an enviable pedigree featuring Ice Pick, JH Rural Safari Son, Drag Iron, Cut'N Dried and Silent Iron, ensuring future generations with a deep genetic legacy. If you're looking to elevate your herd with a heifer that brings both powerful genetics and exceptional promise, this is an opportunity you won't want to miss.