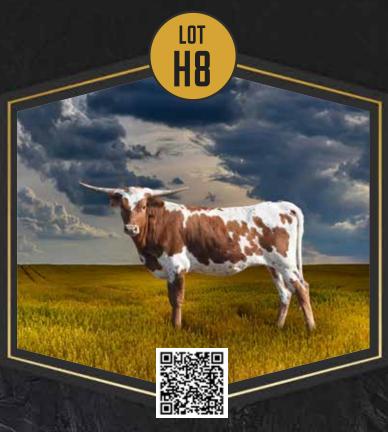

### **BENTWOOD RANCH**

Richard & Jeanne Filip Fayetteville, TX Lot# H8, 8

### LOT H8: RJF CAROLINA ROSE 334

REBEL HR X 2A SWEET CHEEKS DATE OF BIRTH: 10/13/2023

PEDIGREE STACKED WITH LEGENDS:
COWBOY TUFF CHEX, BL RIO CATCHIT X2,
JP RIO GRANDE X 2, REBEL HR, SLAM'S ROSE,
LLL ROSEMARY, NIGHT SAFARI BL833, AND
HUNTS COMMAND RESPECT.

LEFT OPEN TO BREED TO THE BULL OF YOUR CHOICE

### MISS CRANBERRY

**SIRE:** BRANDED BCB

(JUSTIFY X SWAGGER'S FLOWER GIRL)

**DAM: BERRY COYOTE** 

(HAWKEYE COYOTE X GJ STRAWBERRY WINE)

**DOB:** 12/18/2022 **PH#:** 12 **REG:** Cl342863

**BREEDING INFORMATION:** Confirmed bred to Silent Picker and should calf before sale date.

**COMMENTS:** OCV'd. If maternal strength is what you seek, look no further than this exceptional heifer, measuring 60.875"TTT and weighing in at 885 lbs at just 21 months old. She's bred to be a cornerstone of any herd, with the maternal lineage and structural power to compete with the very best. Her dam still producing calves at a remarkable 18 years old, has made her mark on prestigious ranches across the country. This heifer's bloodline is packed with top producing females, known for delivering outstanding progeny in terms of body, horn and depth. Her relatives have consistently increased in value over time, with her sister, Hicks Miss Strawberry, famously selling for \$250k at the Legends Sale. She comes with a calf at side, sired by Silent Picker. This calf carries an enviable pedigree featuring Ice Pick, JH Rural Safari Son, Drag Iron, Cut'N Dried and Silent Iron, ensuring future generations with a deep genetic legacy. If you're looking to elevate your herd with a heifer that brings both powerful genetics and exceptional promise, this is an opportunity you won't want to miss.