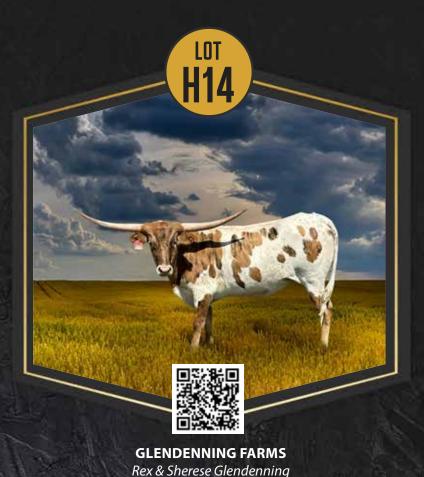

### **GLENDENNING FARMS**

Rex & Sherese Glendenning Celina, TX Lot# H14, 31

# GLENDENNING FARMS

### LOT H14 GF LADY AMBER

DOB: 5/2/22 LAWMAN X GF IRON EMBER EXPOSED BACK TO HUBBELLS DALLAS

SELLING WITH A GORGEOUS HEIFER AT SIDE SIRED BY HUBBELLS DALLAS FOR A POSSIBLE 3-IN-1!

GREAT-GRAND SIRE; DRAG IRON DOB: 4/12/07 | 90° TTT