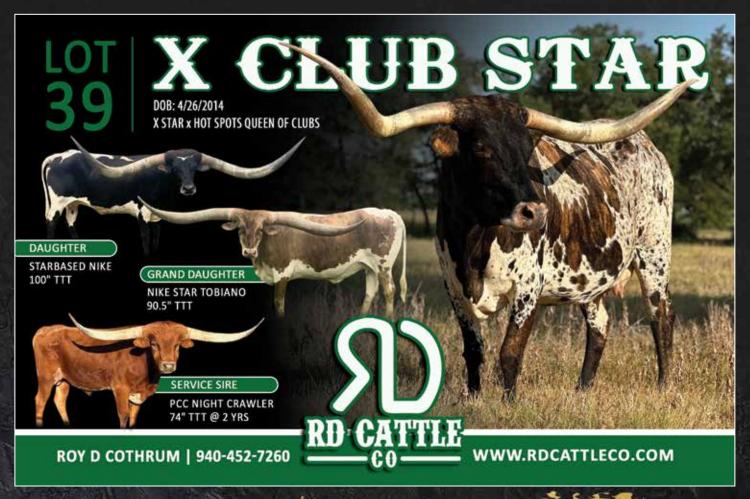

be the best overall cow we've ever produced, as it relates to the total package. Her color is grulla, blonde and white. She produces, which is evident by the fact that her daughter sold at the Legacy Sale as a heifer for over \$30k and is now a high 80"+ TTT as a 4-year-old. Flash has mid 90"TTT Texas twist horns and a perfect udder and disposition; a foundation cow for any breeder. Her dam had great twisty horns and then you cross that with J.R. Flash and KC Just Respect for size and color, you get something special. She's exposed to BR Real Deal, who's basically a 100"TTT bull and also Silver Leighman, a black, gray and white bull at 90"TTT, who's a half-brother to Silver Heart, an over 108"TTT as a 6-year-old. This one is special. Take her home and watch her produce for years to come.





#### **NEW AGE CATTLE COMPANY** *Randy Murry*

#### CHOICE OF CALF FROM NEW AGE CATTLE CO. 2025 CALF CROP

**SIRE:** APPROXIMATELY 40 HERD SIRES TO SELECT FROM

**DAM:** WHO WILL IT BE? HUNDREDS TO SELECT FROM

DOB: 2025 Calf Crop

**COMMENTS:** New Age Cattle Company wanted to offer something very special at the 2025 Legacy Sale. Unfortunately, I could not make the decision on the perfect animal, so I am going to let the buyer make that decision for me. I'm going to offer the pick of the entire New Age herd 2025 calf crop! YES, THE ENTIRE HERD, nothing is off limits! The calf must be born during 2025, the buyer can select a bull or a heifer calf! Hundreds of calves will be on the ground, a few young cows will be going over the 100"TTT mark by then and there will be calves sired by ove