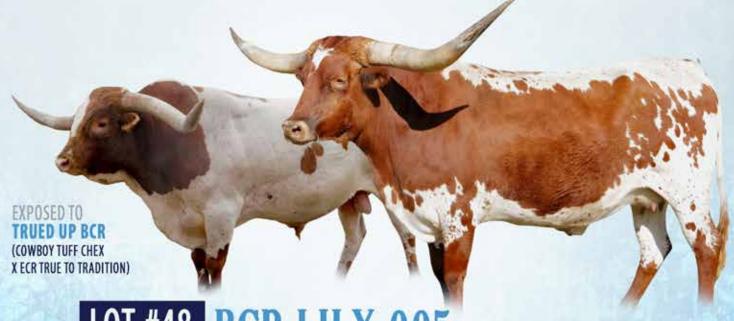

DOB: 10/30/2019 • EL CID X RIOS ROYALITY

LOT #48 BCR LILY 005

DOB: 4/8/2020 • FIFTY-FIFTY BCB X DUN BRAVO CELEBRITY

#### FIDDLE STICKS

**SIRE:** TUXEDO

(COWBOY TUFF CHEX X SWEET JUBILEE A)

**DAM: RODEO WIZ** 

(RODEO MAX ST X WIZZARD STRUCK)

**DOB:** 4/7/2018 **PH#:** 132/8 **REG:** Cl337855

**BREEDING INFORMATION:** Heifer calf at side, sired by Cut'N Dried.

**COMMENTS:** OCV'd. Fiddle Sticks not only brings a lot to the table, but has the breeding, success and growth to advance any herd. Her pedigree is a who's who of past and present great longhorns; she won both twist and total horn in her class at the 2024 HSC. Fiddle Sticks' paternal half-sister was Reserve Champion all-age female at the 2024 ITLA Championship Show, proving her sire is a knockout producer. There's no doubt that she has color, horn and body, but her value is multiplied as she consistently passes those traits on to her calves. Fiddle Sticks is a total package female that will truly be missed around the ranch. As if she couldn't stand alone as a tremendous animal, she is bred to Cut'N Dried for an exciting late 2024, early 2025 calf.