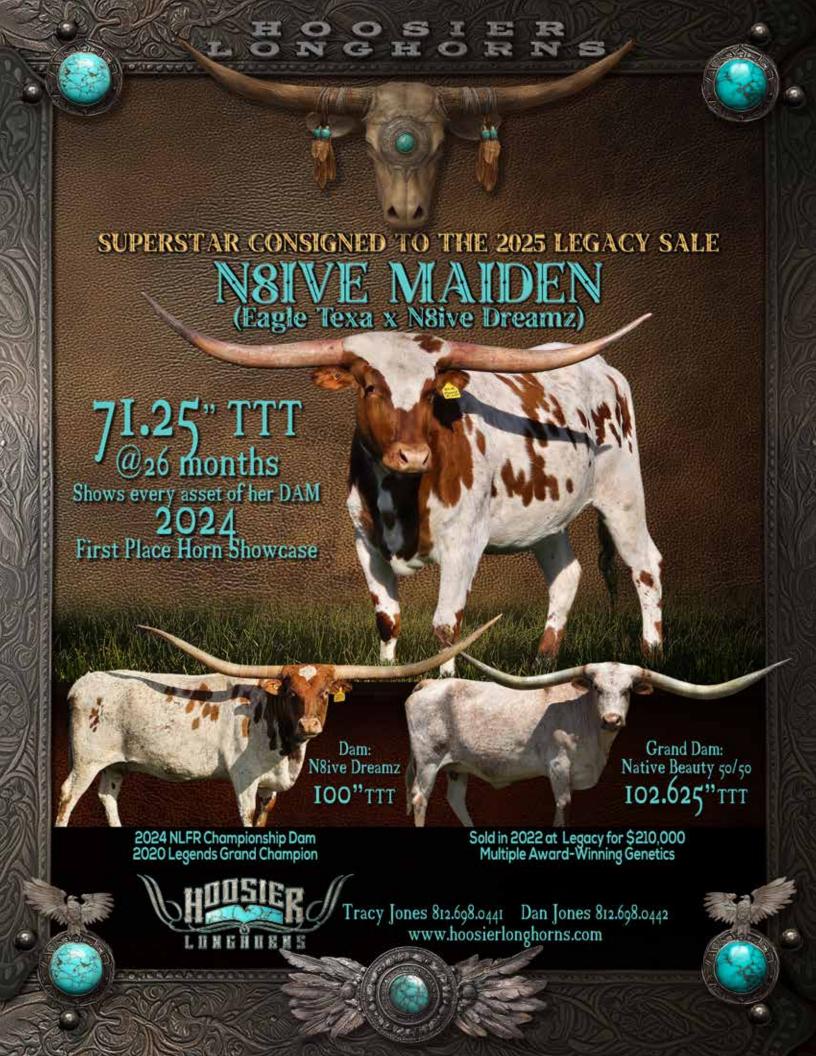

#### **N8IVE MAIDEN**

**SIRE:** EAGLE TEXA

(COWBOY TUFF CHEX X SHAM ROCK MY WORLD)

**DAM:** N8IVE DREAMZ

(DELTA LUCKY ACE X NATIVE BEAUTY 50/50)

**DOB:** 8/2/2022

PH#: 2/14

**REG:** CAI340166

**BREEDING INFORMATION:** Exposed to DH Prime Time from

5/30/2024 to 8/29/2024.

**COMMENTS:** OCV'd. With a dam at 100"TTT, a granddam at over 100"TTT and with Maiden exceeding their measurements, it's easy to see this is a consistent-horned pedigree. But with all the body and size these ladies have, Maiden is not just a one trick pony. Yes, there are an elite few that can give you it all. She's confirmed bred to DH Prime Time, who measured 37.5" TTT as a 1-year-old. He's a beautiful black and white son of HL Higher Ground. This could be the next 100"TTT in your herd!