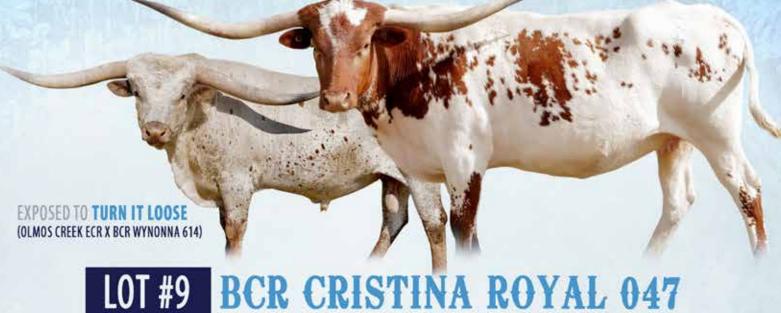

#### BCR CRISTINA ROYAL 047

SIRE: EL CID

(PHENOMENON X TARI GRAVES FM 49)

**DAM:** RIOS ROYALITY

(JP RIO GRANDE X ROYAL REPUTATION)

**DOB:** 10/30/2019

PH#: 47

**REG:** CT337380

 $\textbf{BREEDING INFORMATION:} \ \textbf{Exposed to Turn It Loose from}$ 

6/1/2024 to 11/6/2024.

**COMMENTS:** OCV'd. Check out this big-bodied, tall, flat twisty-horned, correct framed cow with a bang up pedigree. She also has a great udder, sound feet and has given us two heifers. She's bred to Turn it Loose for an April 2025 calf. She's gentle and easy to work, no holes in her. She's never been flushed or IVF. This is a great opportunity to add these outstanding, hard to find, outcross genetics to your herd. She will be missed. See more information at www.bullcreeklonghorns.com.