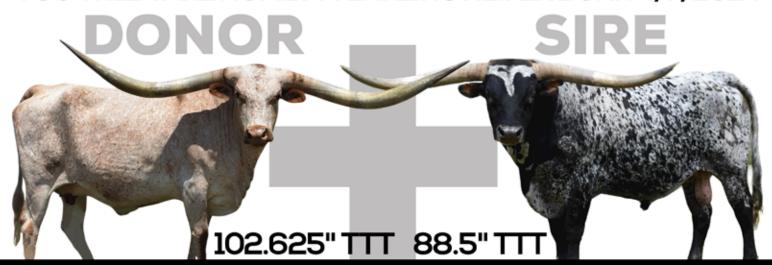

### **GLENDENNING FARMS**

Rex & Sherese Glendenning Celina, TX Lot# H14, 31

#### NATIVE BEAUTY 50/50

FIFTY-FIFTY BCB x M Arrow Delta Rio Date of Birth: 1/5/2015 Owned by Glendenning Farms

#### **REBEL HR**

WF COMMANDO x HR SLAM'S ROSE Date of Birth: 3/21/2012 Owned by Harrell, Filip, and Whitlock

**Maternal Half-Sister** 

#### HRROSETTE

IO REBEL HR X HR ROSE Date of Birth: 3/11/2017 Owned by 6CR Longhorns Sold for a Record 700K

**Paternal Half-Sister** 

Chris Clark www.circledoublecranch.com Lane Craft www.craftranchlonghorns.com