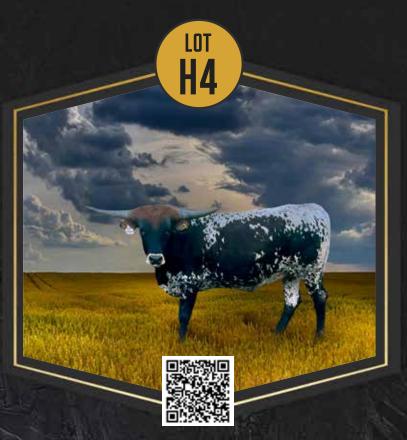

: 102 TCC SHELLYS BLUE ROAN **GRANDSIRE: PATTON HB**

Randy Murry - 832-248-8494 - www.newagecattlecompany.com





### **NACC ROCK ROYALTY SIRE:** WT KID ROCK

(M.C. MR. BIG STUFF X KILLER SOUP)

**DAM: BH FANCY** 

(PATTON HB X BH PRETTY TWO)

**DOB:** 4/13/2024

PH#: 4/4

**REG:** Pending

**BREEDING INFORMATION:** Not Exposed.

**COMMENTS:** OCV'd. On April 13th at 11:21 a.m. Rock Royalty was born! There was no doubt she was going to be special, her young dam is stretching toward 100"TTT with ease and arguably one of the industries most beautiful tri-colored, swept back horned females alive. Her sire is none other than the new World Record TTT and World Record Total Horn bull, measuring over 107"TTT. Females like these are not born by accident!

**NEW AGE CATTLE COMPANY** Randy Murry



### **HUBBELLS HEART ACHE**

**SIRE:** HUBBELLS 20 GAUGE (CONCEALED WEAPON X HUBBELLS RIO GLORY) **DAM:** HUBBELLS HEART BREAKER II (COWBOY CATCHIT CHEX X BREAKIN RULES YS)

**DOB:** 5/15/2023 **PH#:** 39 **REG:** CI351365

**BREEDING INFORMATION:** Not Exposed.

**COMMENTS:** OCV'd. Hubbells Heart Ache is a beauty with dark, maroon color, a perfect horn set and conformation. She's a head turner! Her dam is a great producer and I think Heart Ache will be too. Go to www.hubbelllonghorns.net for more pictures and updated measurements.

**HUBBELL LONGHORNS** Mark Hubbell

# LOT H5 PEPPERS SMOKE SHOW

10/16/2022
PCC DARK KNIGHT X TITANS PEPPER EOT
69.125" TTT DN 01/10/2025 AT 26 MONTHS 25 DAYS
BRED TO M.C. RAIN MAN
MATERNAL HALF BROTHER TO WT KID ROCK

M.C. RAIN MAN

7/13/2021 M.C. HANGIN' T