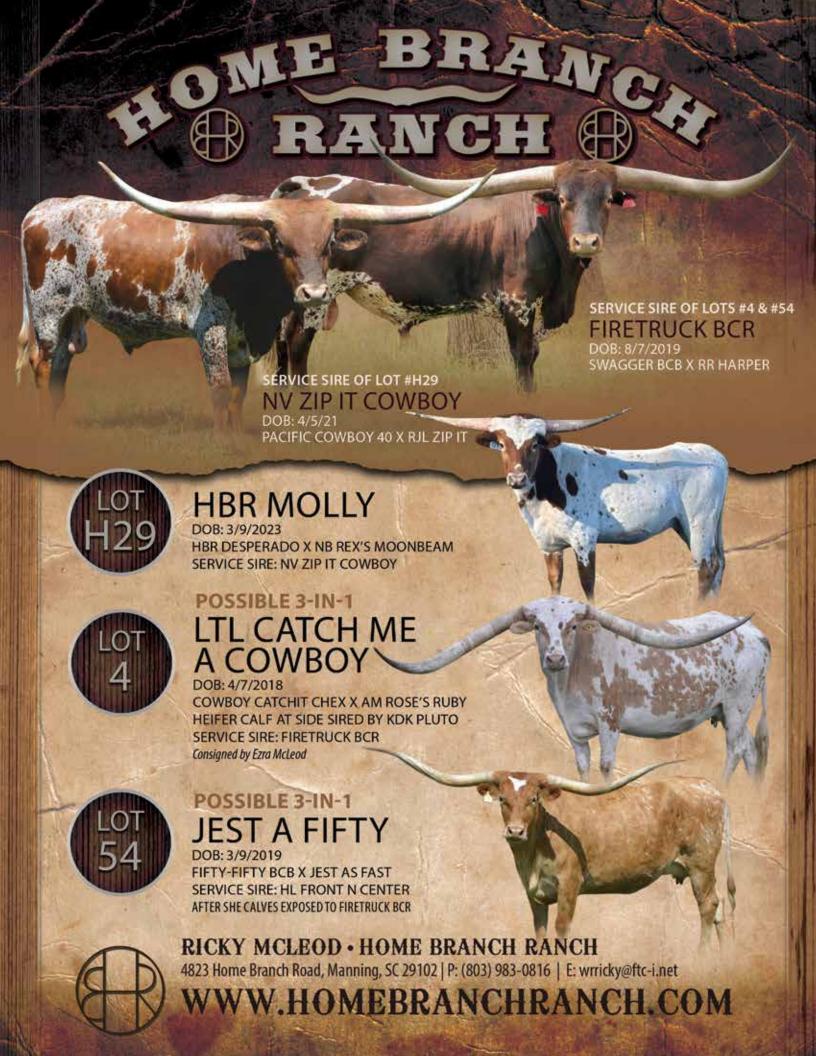

### **HOME BRANCH RANCH**

Ezra McLeod Manning, SC Lot# 4

### **HOME BRANCH RANCH**

Sondra & Ricky McLeod Manning, SC Lot# H29, 54

#### HBR MOLLY

**SIRE:** HBR DESPERADO

(JH MONIKA'S SUN X 7 BAR GRAND IRON)

**DAM: NB REX'S MOONBEAM** 

(M.C. SUPER REX X NORTHBROOSK AWESOME MOON)

**DOB:** 3/9/2023 **PH**:

**PH#:** 3-10

**REG:** Cl341549

**BREEDING INFORMATION:** Exposed to NV Zip It Cowboy.

**COMMENTS:** OCV'd. Here is a flashy little heifer straight from the heart of my program! Molly has some of the best producers in the industry in her pedigree like M.C. Super Rex, Drag Iron, Lady Monika and is starting to blow out the horn. To top it all off, she's exposed to NV Zip it Cowboy. He's a son of the 100" TTT RC Pacific Cowboy and measures 88"TTT and won't be 4 years old until April.

HOME BRANCH RANCH Sondra & Ricky McLeod

#### LTL CATCH ME A COWBOY

**SIRE:** COWBOY CATCHIT CHEX (COWBOY CHEX X BL RIO CATCHIT)

**DAM:** AM ROSE'S RUBY

(HUBBELLS 20 GAUGE X AML RAM'S RED ROSE 125)

**DOB:** 4/7/2018 PH#: 82 **REG:** CI317215

**BREEDING INFORMATION:** Heifer calf at side born 12/27/2024, sired by KDK Pluto. Exposed back to BCR Fire Truck for a possible 3-in-1.

**COMMENTS:** OCV'd. As my dad says, "You have to sell the good ones." This is one of my favorite cows I have. Here's a beauty that has production in her blood. Her dam is 106"TTT and produces it! Then you have the famous Cowboy Catchit Chex as her sire. She has a new heifer calf at side and is being exposed back for a possible 3-in-1. Don't miss your chance to take her home!

**HOME BRANCH RANCH** Ezra McLeod