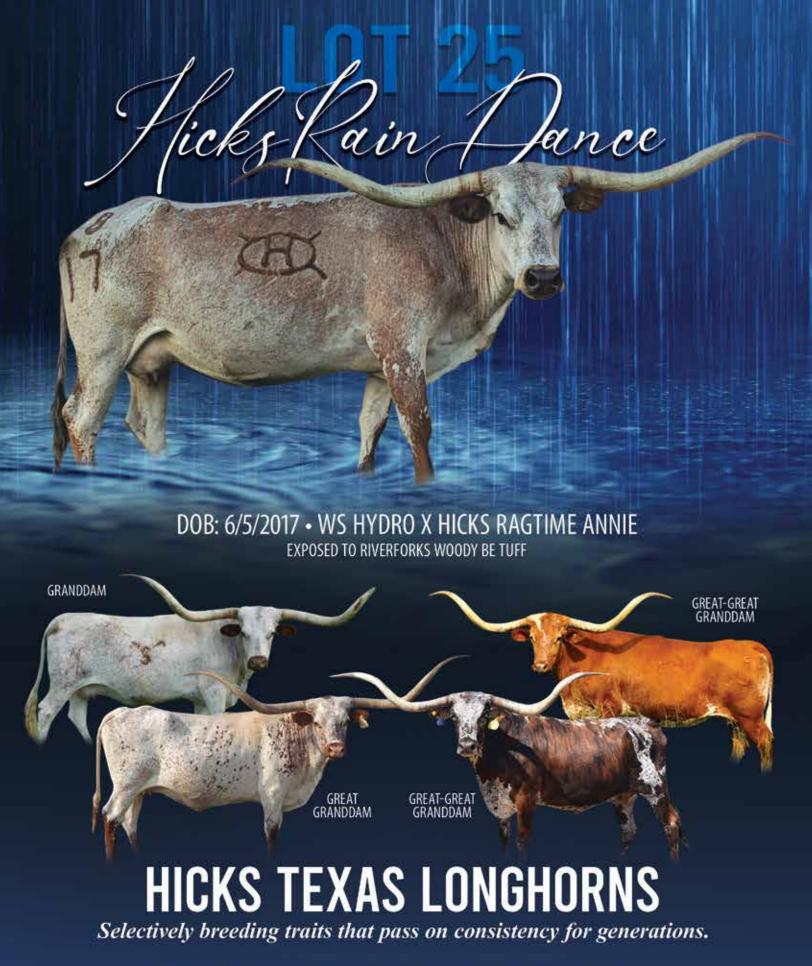

#### HICKS TEXAS LONGHORNS Johnny & Missy Hicks

#### HICKS RAIN DANCE

**SIRE:** WS HYDRO

(RIO BRAVO CHEX X WS SHINE DOWN)

**DAM:** HICKS RAGTIME ANNIE (RUCKUS X JH RAGGAMUFFIN)

**DOB:** 6/5/2017

**PH#:** 8/17

**REG:** CI311840

**BREEDING INFORMATION:** Exposed to Riverforks Woody Be Tuff from 7/1/2024 to 8/24/2024 and Spanster from 8/24/2024

to 9/6/2024.

**COMMENTS:** OCV'd. When we started breeding longhorns, we set a goal that when a Hicks Texas Longhorn cow walked in the ring, everyone would know it was our program without even looking at the brand. Not only is Hicks Rain Dance a perfect example of what we've been breeding for the last 19 years, she's also our favorite cow and the hardest one we've ever decided to offer for sale. She's bred to Riverforks Woody Be Tuff, whose maternal lines phenotype fits perfectly to continue the consistency we've been seeing in the offspring in our herd.