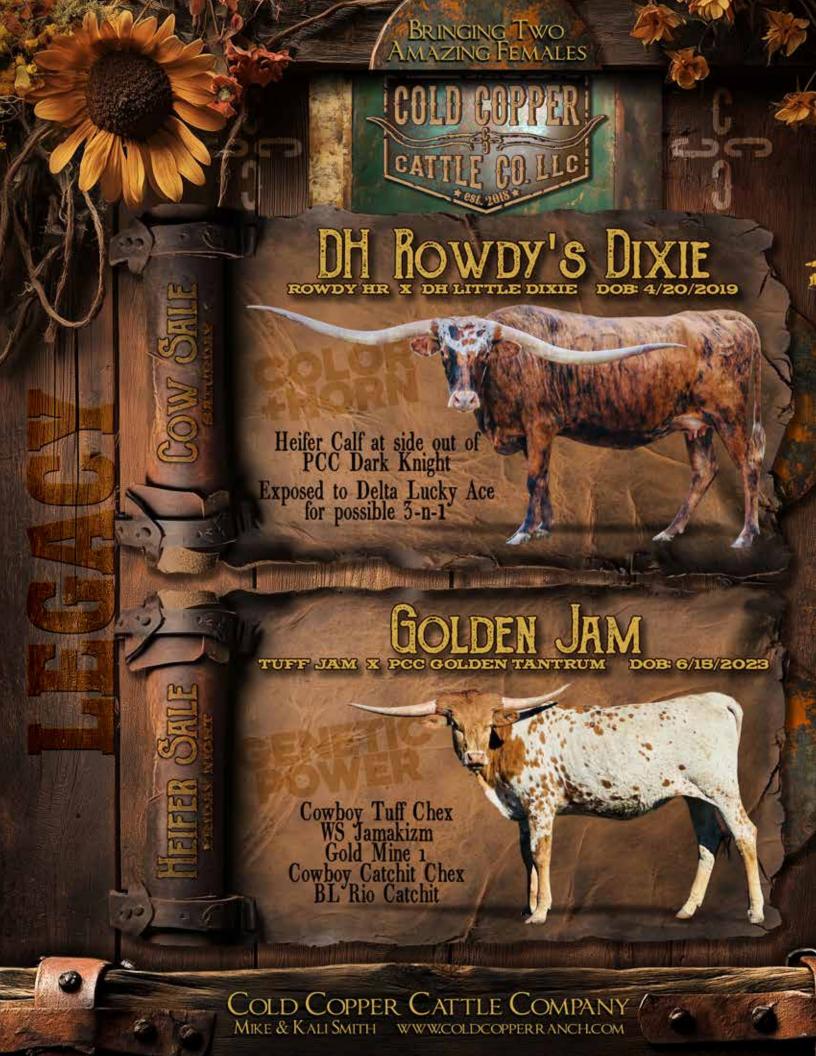

#### DH ROWDY'S DIXIE

**SIRE:** ROWDY HR

(J.R. GRAND SLAM X LLL ROSEMANRY)

**DAM: DH LITTLE DIXIE** 

(EIGHT SECONDS CHEX X PC MISS DIXIE CLASSIC)

**DOB:** 4/20/2019 **P** 

**PH#:** 97

**REG:** CI320783

**BREEDING INFORMATION:** Heifer calf at side born 8/10/2024, sired by PCC Dark Knight. Exposed back to Delta Lucky Ace.

**COMMENTS:** OCV'd. Johne's negative. Dixie is an irresistible brindle with flat, lateral horns you don't want to miss out on! She's a great mother with an easy-going demeanor. She's exposed to Delta Lucky Ace and if you've been watching, he's knocking it out of the park on horn direction and measurement; a possible 3-in-1. Keep up with all you need to know at www.coldcopperranch.com.

COLD COPPER RANCH
Mike & Kali Smith

Johnny & Missy Hicks | Dowling, MI | 269.998.8027 | hicksamericanbulldogs@yahoo.com www.michiganmafialonghorns.com/Hicks

#### **GOLDEN JAM**

**SIRE:** TUFF JAM

(COWBOY TUFF CHEX X JAM PACKED) **DAM:** PCC GOLDEN TANTRUM
(GOLD MINE 1 X SAME TANTRUM)

**DOB:** 6/15/2023

**PH#:** 334

**REG:** CI343662

**BREEDING INFORMATION:** Not Exposed.

**COMMENTS:** OCV'd. Johne's negative. This young female is working her way up quickly with a full body, lateral horn and the brindle color coming through! Her maternal grandsire, Gold Mine 1, and her paternal granddam, the beautiful Jam Packed, are just a few to name in her pedigree. She's unexposed and ready for the bull of your choice. Visit www.coldcopperranch. com for updates.

COLD COPPER RANCH
Mike & Kali Smith