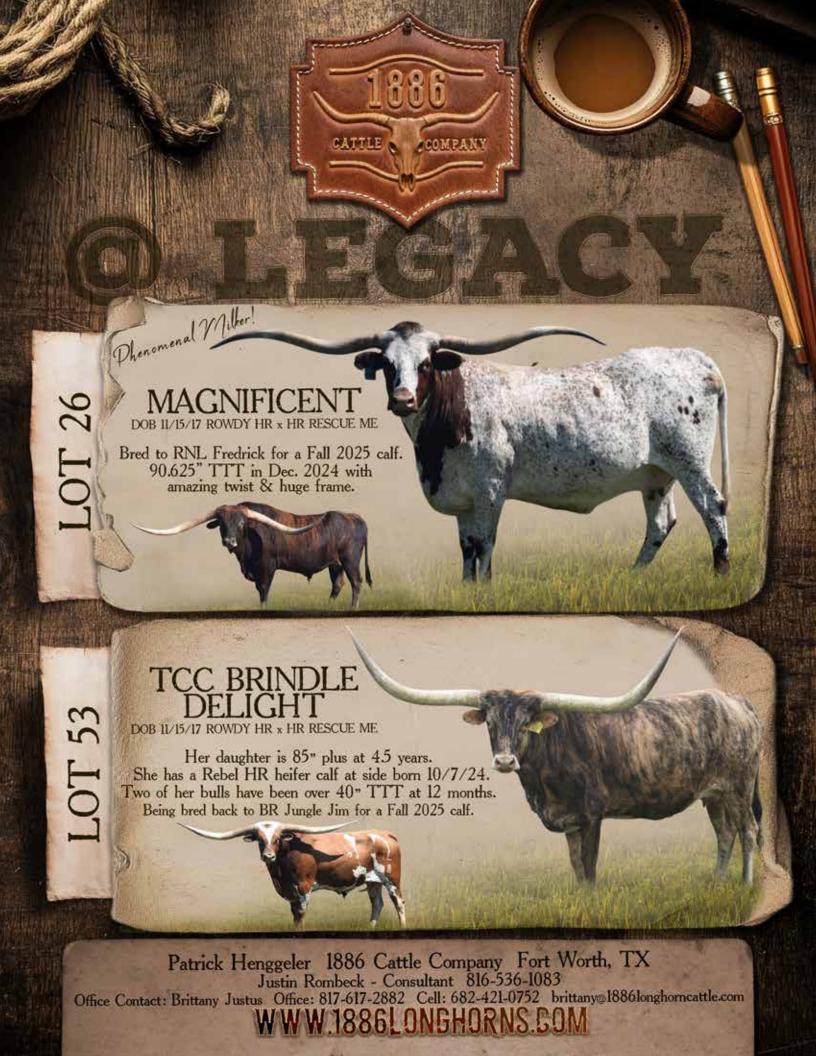

#### **MAGNIFICENT**

**SIRE:** CV CASANOVA MAGNUM

(CV COWBOY CASANOVA X HUBBELLS RIO TAFFY III)

**DAM:** RRR MISS DAWN 709

(RRR PHENOSLAMS EDGE 444 X RRR MISS DELIGHT 518)

**DOB:** 8/3/2016

**PH#:** 826

**REG:** CAI306283\*

**BREEDING INFORMATION:** Exposed to RNL Fredrick from 12/3/2024 to 2/14/2025.

**COMMENTS:** OCV'd. This cow will take your breath away when you see her size and capacity. She measured 90.625"TTT on 12/3/2024 and came in at 1506 lbs. in pasture condition. Her sire has produced others like 2BAR2 Sundog who's over 100" TTT, RM Magnum's Jubilee who's right at 100"TTT and Regal Me With Stars who's over 99"TTT. So much twist! Her paternal granddam is also a HSC Junior Produce of Dam. We have her being bred to RNL Fredrick, who's over 100"TTT and producing amazing daughters. Don't miss this opportunity to start your year off right.

**1886 CATTLE COMPANY** *Patrick & Michelle Henggeler* 