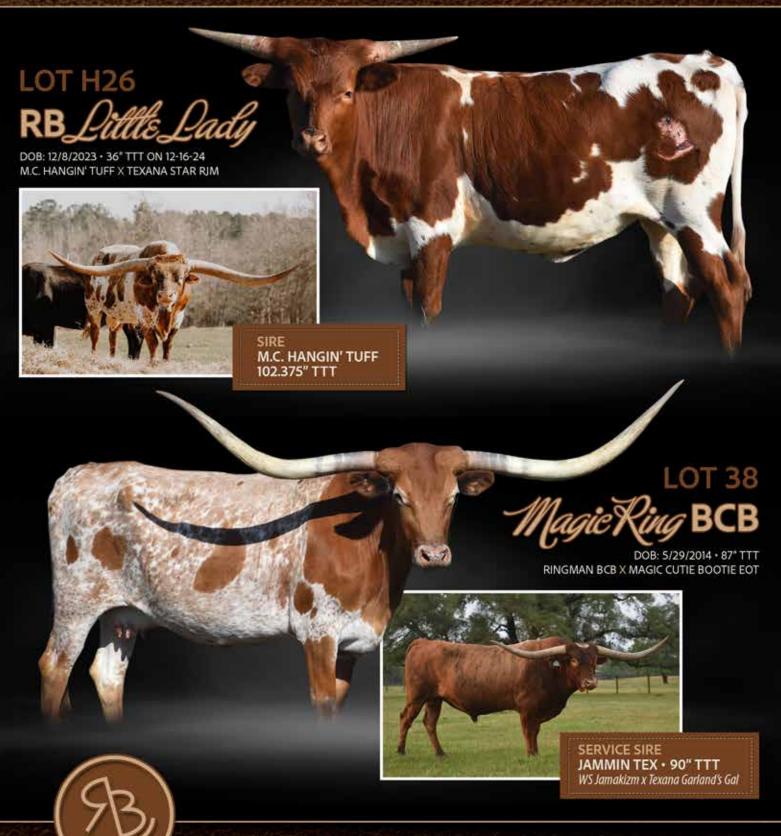

### **ROCKIN RB RANCH**

Richard & Beth Morris & Meghan Vardman Brenham, TX Lot# H26. 38

#### **RB LITTLE LADY**

**SIRE:** M.C. HANGIN'TUFF

(COWBOY TUFF CHEX X M.C ROZALYN)

**DAM:** TEXANA STAR RJM

(SAM CHEX X TEXANA BACK TALK)

**DOB:** 12/8/2023

PH#: 1233

**REG:** CAI349244

**BREEDING INFORMATION:** Not Exposed.

**COMMENTS:** OCV'd. Here we go! An elegant daughter of M.C. Hangin'Tuff being offered, RB Little Lady. M.C. Hangin'Tuff is passing on the horn to his offspring. Lady has beautiful lateral horns and an excellent body. Lady is out of an exceptional producing Sam Chex daughter, who's the most consistent producer in our herd. Lady's dam is fertile, raises big calves at side and has a gentle demeanor. Lady is being left unexposed for you to breed her to the bull of your choice. Her DNA is on file and ready for your program. Her measurements will be updated closer to the sale date.