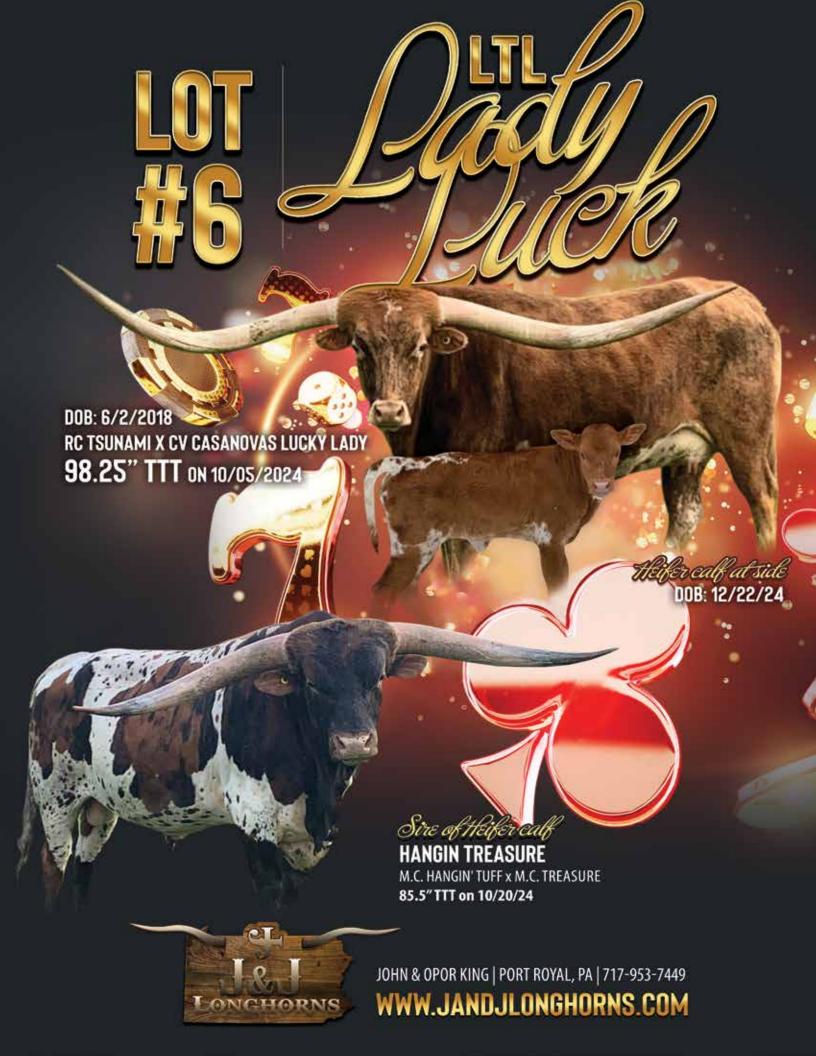

#### LTL LADY LUCK

**SIRE:** RCTSUNAMI

(CONCEALED WEAPON X RC PACIFIC MERMAID)

**DAM: CV CASANOVAS LUCKY LADY** 

(CV COWBOY CASANOVA X CV MAXINE'S MILLIONS)

**DOB:** 6/2/2018

**PH#:** 88

**REG:** CI316862

**BREEDING INFORMATION:** Exposed to Hangin'Treasure from 12/1/2023 to 7/1/2024.

**COMMENTS:** OCV'd. A knockout cow that'll turn 7 years old in June of 2025, out of RC Tsunami 2, who's out of Concealed Weapon and RC Pacific Mermaid. On the bottom she goes back to the \$100k CV Cowboy Casanova. She's exposed to a M.C. Hangin' Tuff son named Hangin' Treasure that is 85" TTT as a 3.5-year-old and is one big dude, weighing around 1900 lbs. Lady Luck is closing in on 100" TTT. Will she be 100" TTT by sale date? Stay tuned for updates and check her out on our website at www.jandjlonghorns.com.