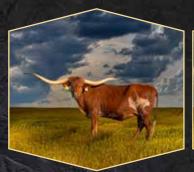

### GENETIC POWERHOUS

WITH HORN, CONFORMATION AND DISPOSITION THAT HE IS PASSING ON TO HIS CALVES.

**SEMEN AVAILABLE** 

88.375" TTT AT 36 MONTHS PROJECTING TO BE 100" LIKE HIS SIRE! PACIFIC COWBOY 40 x HR IRON ROSE Harrel/Landes Partnership

Aaron. Micah & Blaine Landes 660-973-2996 • WWW.LANDESFARMSMO.COM